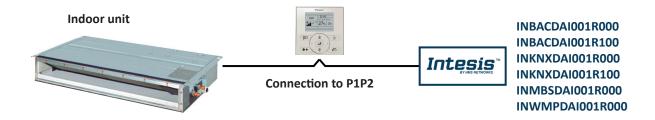

#### INBACDAI001R000

SKYAIR and VRV 1 Indoor Unit

#### INBACDAI001R100

SKYAIR and VRV 1 Indoor Unit

# INKNXDAI001R000

SKYAIR and VRV 1 Indoor Unit

#### INKNXDAI001R100

SKYAIR and VRV 1 I.U. with Binary Inputs

#### INMBSDAI001R000

SKYAIR and VRV 1 Indoor Unit

#### INWMPDAI001R000

SKYAIR and VRV 1 Indoor Unit