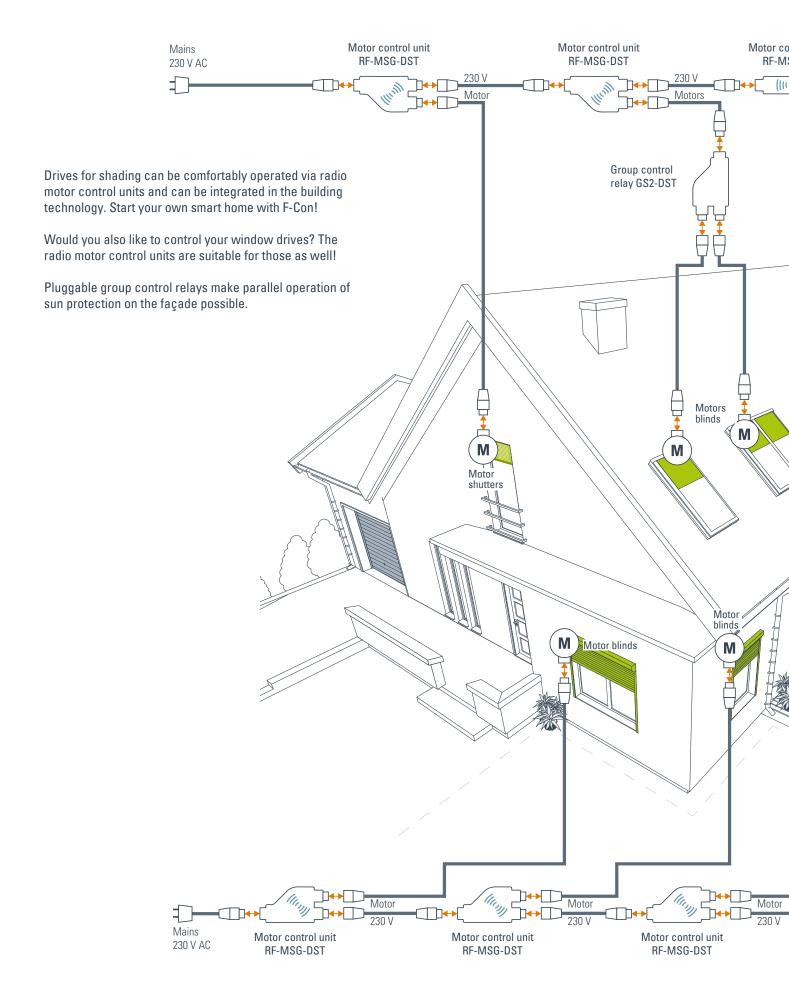

# EASY-TO-ORDER INSTALLATION ACCESSORIES:

- Suitable mains supply lines with protective contact plugs for fast start-up without interference in the electric installation. The fixed connection to the home mains network can be performed by an electrician at a later time.
- · Pre-made connection lines for motor control units and motors of different lengths are available.
- Group control relay GS2-DST for parallel operation of two drives without an integrated isolating relay.

### **TECHNICAL INFO:**

**Additional motor control units** can be plugged in easily. Connect it to the motor, programme it, and you are ready! The maximum power load per mains connection is 1.5 kW.

The fixed connection of the system to the home mains network must be set up by an electrician!

# F-Con PRODUCT OVERVIEW

RF-MSG-DST radio motor control unit N° 60541 184.00 €

With a **building control** system by Elsner Elektronik, you can automate sun shading and windows. The control system can communicate directly via radio with the F-Con radio motor control unit.

Shutters and blinds thus become reliable sun, glare and visual protection. Awnings provide shading on terraces, balconies and in conservatories around the clock on their own. Sensitive shading devices are protected against wind and rain. Windows can also be automatically opened for ventilation.