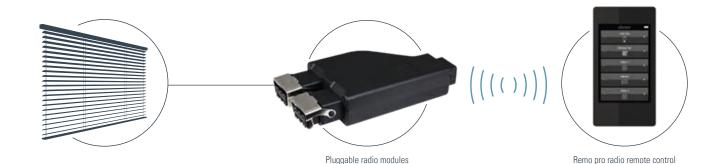

# Provide the set of the s

Drives for shutters, blinds and awnings are quickly and easily controlled with a radio remote control! Maximum comfort for the user with minimum installation costs!

**IDEAL FOR CLEAN UPGRADES AND RENOVATION:** 

- Quick and easy to install using an adapter plug (STAK/STAS plug instead of connectors and wires).
- Compact design for mounting, e.g. in shutter cases, makes additional junction boxes redundant.
- Usable with all 230 V motors with standard four-wire connection (up/down), regardless of the manufacturer.
- · No radio motors needed.

### **TECHNICAL INFO:**

**Additional motor control units** can be plugged in easily. Connect it to the motor, programme it, and you are ready! The maximum power load per mains connection is 1.5 kW.

The fixed connection of the system to the home mains network must be set up by an electrician!