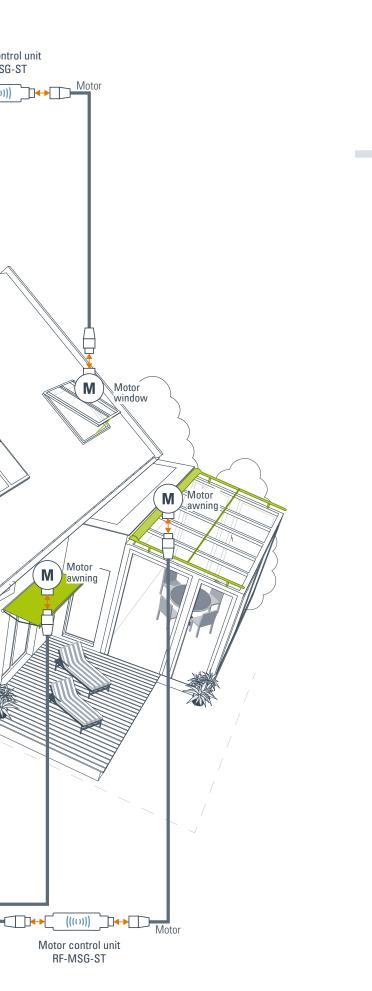

# EASY-TO-ORDER INSTALLATION ACCESSORIES:

- Suitable mains supply lines with protective contact plugs for fast start-up without interference in the electric installation. The fixed connection to the home mains network can be performed by an electrician at a later time.
- · Pre-made connection lines for motor control units and motors of different lengths are available.
- Group control relay GS2-DST for parallel operation of two drives without an integrated isolating relay.

### **TECHNICAL INFO:**

**Additional motor control units** can be plugged in easily. Connect it to the motor, programme it, and you are ready! The maximum power load per mains connection is 1.5 kW.

The fixed connection of the system to the home mains network must be set up by an electrician!

# F-Con PRODUCT OVERVIEW

RF-MSG-DST radio motor control unit N° 60541 184.00 €

With a **building control** system by Elsner Elektronik, you can automate sun shading and windows. The control system can communicate directly via radio with the F-Con radio motor control unit.

Shutters and blinds thus become reliable sun, glare and visual protection. Awnings provide shading on terraces, balconies and in conservatories around the clock on their own. Sensitive shading devices are protected against wind and rain. Windows can also be automatically opened for ventilation.