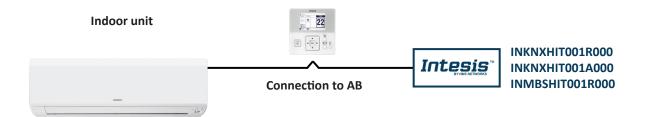

#### **INBACHITXXXO000**

VRF Systems
16/64 Indoor Units

INKNXUNI001I000

Universal Infrared AC 1 I.U. with Binary Inputs

INKNXHIT001R000

VRF Systems
1 I.U. with Binary Inputs

**INKNXHITXXXO000** 

VRF Systems 16/64 Indoor Units

INKNXHIT001A000

A2W 1 Indoor Unit

#### INMBSHIT001R000

VRF Systems
1 Indoor Unit

#### Connected to Hitachi wired remote controllers bus