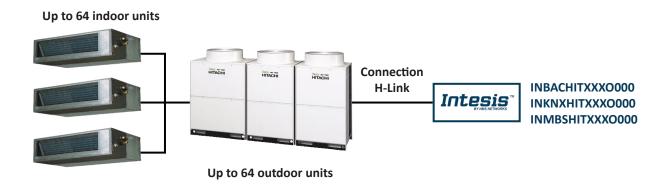

#### **INBACHITXXXO000**

VRF Systems
16/64 Indoor Units

INKNXUNI001I000

Universal Infrared AC 1 I.U. with Binary Inputs

INKNXHIT001R000

VRF Systems
1 I.U. with Binary Inputs

**INKNXHITXXXO000** 

VRF Systems 16/64 Indoor Units

#### INMBSHITXXXO000

VRF Systems 16/64 Indoor Units

#### Connected to Hitachi Outdoor Units