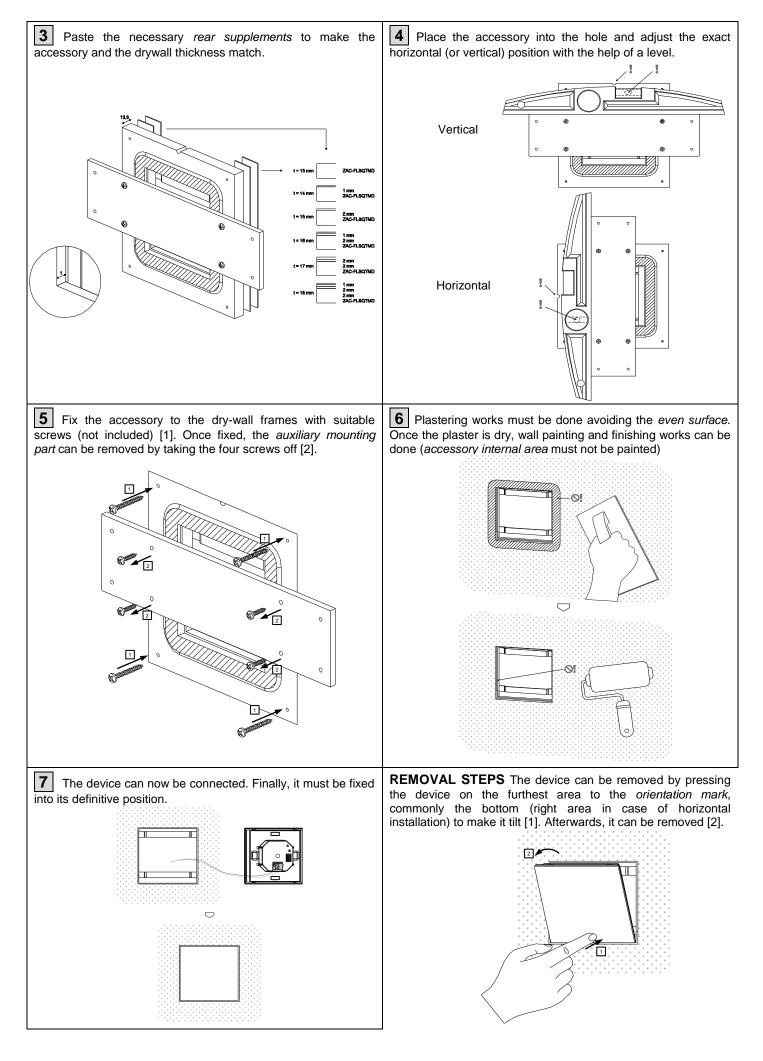

18mm).
- Material: Waterproof Medium Density Fibreboard.
- Dimensions: 150 x 150 x 13,6mm.
- 2 types of rear supplements to be used as thickness adaptors (1 and 2mm thick).\*
- Not suitable for mounting on fire sector limit walls.
- Only for devices with Polycarbonate frames.
- Zennio devices compatible:
  - Square TMD
  - Square TMD-Display

Note: Internal temperature probe of the device loses its functionality.

\* Double-sided adhesive tape is supplied to make the installation easier.



| 1. Flush mounting accessory | 2. Auxiliary mounting part | 3. Even surface            |
|-----------------------------|----------------------------|----------------------------|
| 4. Orientation mark         | 5. Rear supplements        | 6. Accessory internal area |

### **MOUNTING INSTRUCTIONS**