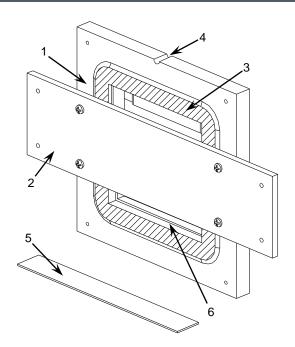

Note: Internal temperature probe of the device loses its functionality.

\* Double-sided adhesive tape is supplied to make the installation easier.

| 1. Flush mounting accessory | 2. Auxiliary mounting part | 3. Even surface            |
|-----------------------------|----------------------------|----------------------------|
| 4. Orientation mark         | 5. Rear supplements        | 6. Accessory internal area |