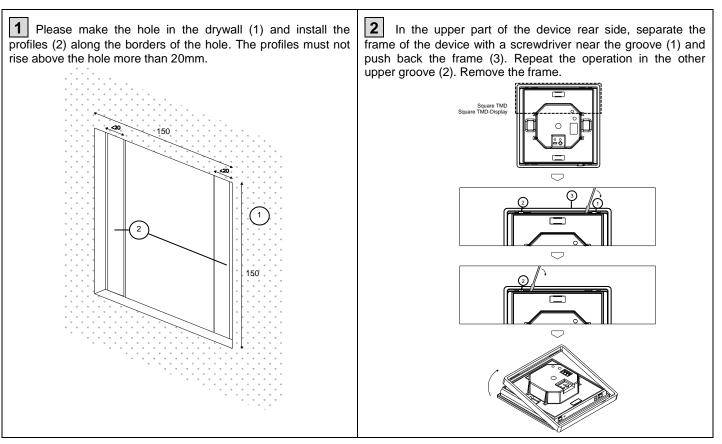

o 18mm).
- Material: Waterproof Medium Density Fibreboard.
- Dimensions: 150 x 150 x 13,6mm.
- 2 types of rear supplements to be used as thickness adaptors (1 and 2mm thick).\*
- Not suitable for mounting on fire sector limit walls.
- Only for devices with Polycarbonate frames.
- Zennio devices compatible:
  - Square TMD
  - Square TMD-Display

Note: Internal temperature probe of the device loses its functionality.

\* Double-sided adhesive tape is supplied to make the installation easier.



| 1. Flush mounting accessory | 2. Auxiliary mounting part | 3. Even surface            |
|-----------------------------|----------------------------|----------------------------|
| 4. Orientation mark         | 5. Rear supplements        | 6. Accessory internal area |

### **MOUNTING INSTRUCTIONS**