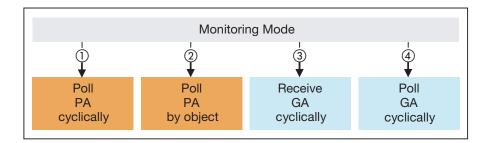

#### Four different monitoring modes

Devices can be monitored via the physical address (PA) or via a group address telegram (GA).

Overall there are four monitoring modes available: