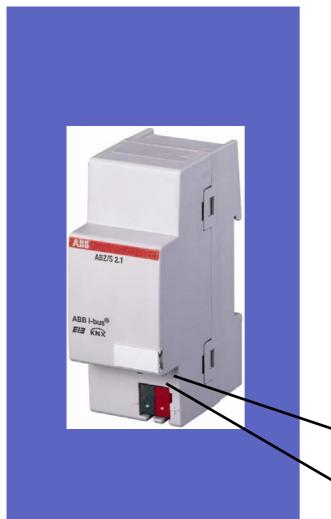

#### **Product overview**

- Application Unit Time, MDRC (2 MW)
- Order code 2CDG 110 072 R0011

- Programming button / LED
- Bus connection terminal

Product overview / Device technology / Application / Terms