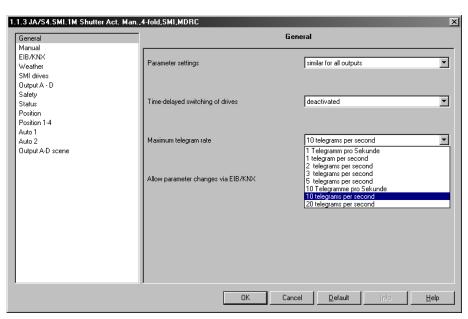

There were two similar Parameter options: 10 telegrams per second

This failure was adjusted.