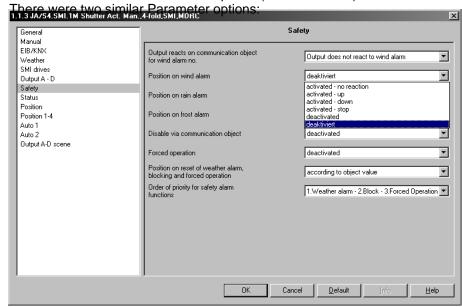

## **Software Information**

Parameter

- "Position on wind alarm"
- "Position on rain alarm"
- "Position on frost alarm"

There were two similar Parameter options (one in German): deaktiviert

This failure was adjusted.