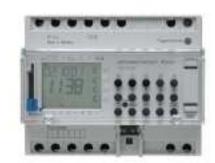

## instabus KNX/EIB Year timer 4gang RMD light grey

**Order no. 7521 40 07** Packing unit 1

Operating voltage over bus 21 - 32 V=
Auxiliary voltage 230 V~
Frequency 50/60 Hz
Memory capacity 324
Weekly programs 9
Power reserve approx. 1,5 years
Operating temperature -5 - +45 °C
RMD 6 modules
Dimensions (W x H x D) 105 x 86 x 66 mm
Assembling height as from DIN rail 60 mm

## for order-no.

Best.-Nr. 7590 00 48 Best.-Nr. 7590 00 49

- with programming button
- with red programming LED
- programming at timer or using OBELISK
- with interface for OBELISK memory card
- with day, weeks and year program
- temporary/permanent manual operation
- with random program
- with automatic summer/winter time change-over
- with emergency power supply coin cell battery 3 V type: CR 2450
- bus connection via connecting terminal
- with screw terminals
- German/English/French/Dutch/Italian/Portuguese/Hungarian
- Swedish/Norwegian/Danish/Finnish