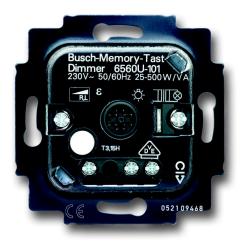

Busch-Dimmer® Flush-mounted devices Busch-Memory touch-dimmer

**BUSCH-JAEGER** 

With light-level memory and leading edge control.

For incandescent lamps, 230 V tungsten halogen lamps and low-volt halogen lamps with conventional transformer.

Rated voltage: 230 V~, +10 % / -10 %, Rated frequency: 50 Hz - 60 Hz, , Rated power: 20 - 500 W/VA In the case of conventional transformers, take ~20% transformer loss into account., ./.,

Order Code : 6560-0-1205 Article No. : 6560 U-101 EAN: 4011395039939