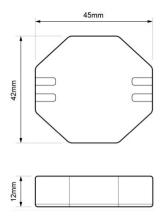

48Vcc                       |
| Consumption               | <12mA                               |
| Type of Load              | One-color LED Strip                 |
| Maximum Load              | 4A                                  |
| Control                   | wireless control                    |
| Dimensions                | 45 x 43 x 12mm                      |
| Compatible With           | RC KNX 001, PU KNX 001 y EM KNX 002 |
| Working Temperature       | 0ºC ~ +40ºC                         |
| Protection Degree         | IP20, according to UNE EN20324      |
| RF                        | Encoded Broadcast 868,4MHz. Scope   |
|                           | 100m (free field)                   |
| According to the Standard | UNE EN60669-2-1                     |



## **Dimensions**



## **Wiring Diagram**