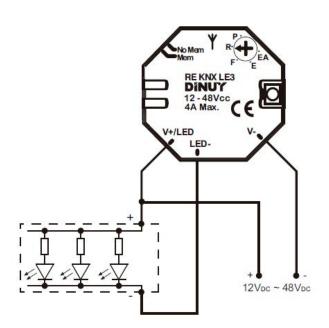

|
| Consumption               | <12mA                               |
| Type of Load              | One-color LED Strip                 |
| Maximum Load              | 4A                                  |
| Control                   | wireless control                    |
| Dimensions                | 45 x 43 x 12mm                      |
| Compatible With           | RC KNX 001, PU KNX 001 y EM KNX 002 |
| Working Temperature       | 0ºC ~ +40ºC                         |
| Protection Degree         | IP20, according to UNE EN20324      |
| RF                        | Encoded Broadcast 868,4MHz. Scope   |
|                           | 100m (free field)                   |
| According to the Standard | UNE EN60669-2-1                     |



## **Dimensions**



## **Wiring Diagram**