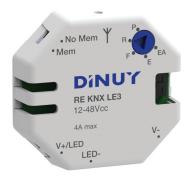

## Description

- 1-channel Wireless dimmer for 12~48VDC LED Strips, up to a maximum of 4A.
- Pulse Width Modulation (PWM) dimming technology.
- Installation into junction box.
- Control mode: Remote Control (RC KNX 001).
- Memory or No Memory functions
- Resettable protection against overloads and short-circuits.
- RF signal repeater function is available.

## **Technical Caracteristics**

| Reference                 | RE KNX LE3                          |
|---------------------------|-------------------------------------|
| Power Supply              | 12Vcc ~ 48Vcc                       |
| Consumption               | <12mA                               |
| Type of Load              | One-color LED Strip                 |
| Maximum Load              | 4A                                  |
| Control                   | wireless control                    |
| Dimensions                | 45 x 43 x 12mm                      |
| Compatible With           | RC KNX 001, PU KNX 001 y EM KNX 002 |
| Working Temperature       | 0ºC ~ +40ºC                         |
| Protection Degree         | IP20, according to UNE EN20324      |
| RF                        | Encoded Broadcast 868,4MHz. Scope   |
|                           | 100m (free field)                   |
| According to the Standard | UNE EN60669-2-1                     |