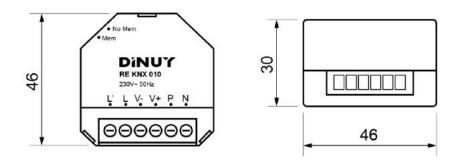

## **Technical Caracteristics**

| Reference                      | RE KNX 010                                          |
|--------------------------------|-----------------------------------------------------|
| Power Supply                   | 230V~ 50/60Hz                                       |
| Consumption                    | <5W                                                 |
| Type of Load                   | Ballast or Driver 1/10Vpc                           |
| Maximum number of Equipments   | 100 (*)                                             |
| Switching Capacity             | 1,2A / 250V~                                        |
| Maximum Load                   | 275VA                                               |
| Maximum current input 1/10Vpc  | 500mA                                               |
| Maximum current output 1/10Vpc | 250mA                                               |
| Control                        | Wireless or Wired pushbutton.                       |
| Maximum number of Pushbuttons  | Unlimited (no lighted pushbuttons)                  |
| RF                             | Encoded broadcasting 868,3MHz.                      |
|                                | Scope: 100m (free field)                            |
| Compatible with                | Sensors KNX-RF: PU KNX 001, EM KNX 002 y RC KNX 001 |
| Dimensions                     | 46 x 46 x 30mm                                      |
| Working Temperature            | 0ºC ~ +40ºC                                         |
| Protection Degree              | IP20, (UNE EN20324)                                 |
| Connection Terminal            | Wires of up to 6mm2                                 |
| According to the Standard      | UNE EN60669-2-1                                     |

## **Dimensions**