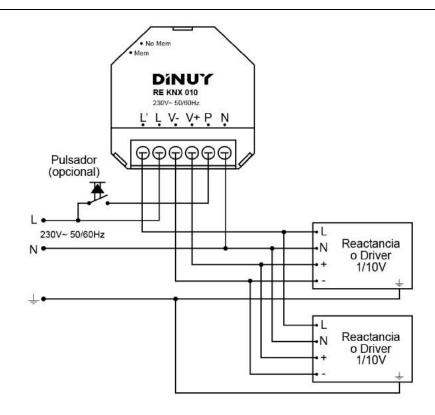

lighted pushbuttons)                  |
| RF                             | Encoded broadcasting 868,3MHz.                      |
|                                | Scope: 100m (free field)                            |
| Compatible with                | Sensors KNX-RF: PU KNX 001, EM KNX 002 y RC KNX 001 |
| Dimensions                     | 46 x 46 x 30mm                                      |
| Working Temperature            | 0ºC ~ +40ºC                                         |
| Protection Degree              | IP20, (UNE EN20324)                                 |
| Connection Terminal            | Wires of up to 6mm2                                 |
| According to the Standard      | UNE EN60669-2-1                                     |



## **Dimensions**



## **Wiring Diagram**