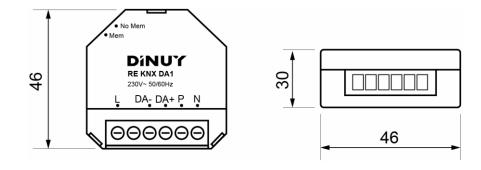

## **Technical Caracteristics**

| Reference                     | RE KNX DA1                                          |
|-------------------------------|-----------------------------------------------------|
| Power supply                  | 230V~ 50/60Hz                                       |
| Consumption                   | < 3W                                                |
| Type of Load                  | Ballast or Driver DALI                              |
| Maximum number of Equipments  | 64                                                  |
| DALI Signal                   | 16V Syncronized                                     |
| Output                        | 1 channel / 1 group                                 |
| Dimming Regulation            | 0, 10% ~ 100%                                       |
| Control                       | Wireless or Wired Pushbutton                        |
| Maximum number of Pushbuttons | Unlimited (no lighted pushbuttons)                  |
| Radio- Frecuency              | Encoded Broadcast 868,4MHz.                         |
|                               | Scope: 100m (free field)                            |
| Compatible with               | Sensors KNX-RF: PU KNX 001, EM KNX 002 & RC KNX 001 |
| Dimensions                    | 46 x 46 x 30mm                                      |
| Working Temperature           | 0ºC ~ +40ºC                                         |
| Protection Degreee            | IP20 (UNE EN20324)                                  |
| Connection Terminal           | Wires of up to 6mm <sup>2</sup>                     |
| According with the Standard   | UNE EN60669-2-1                                     |

### **Dimensiones**