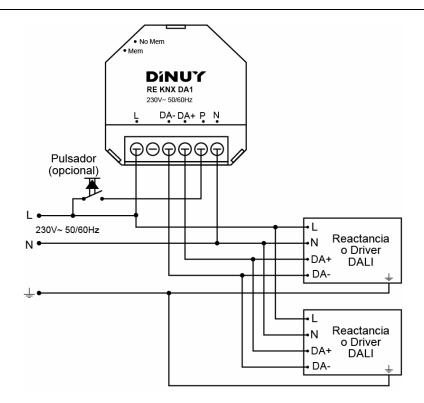

ted (no lighted pushbuttons)                  |
| Radio- Frecuency              | Encoded Broadcast 868,4MHz.                         |
|                               | Scope: 100m (free field)                            |
| Compatible with               | Sensors KNX-RF: PU KNX 001, EM KNX 002 & RC KNX 001 |
| Dimensions                    | 46 x 46 x 30mm                                      |
| Working Temperature           | 0ºC ~ +40ºC                                         |
| Protection Degreee            | IP20 (UNE EN20324)                                  |
| Connection Terminal           | Wires of up to 6mm <sup>2</sup>                     |
| According with the Standard   | UNE EN60669-2-1                                     |

### **Dimensiones**





# **Wiring Diagram**