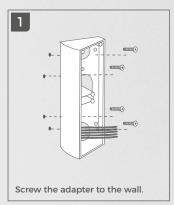

A8002

ANGLE CORNER WALL-MOUNT ADAPTER

## **TECHNICAL SPECIFICATIONS**

| GENERAL                  |                                                                          |
|--------------------------|--------------------------------------------------------------------------|
| Material                 | Polycarbonate                                                            |
| Weight                   | 55 g                                                                     |
| Weatherproof             | Yes, IP65                                                                |
| Dimensions               | 147 x 52,05 x 49,34 mm (H x W x D)<br>5.79 x 2.05 x 1.59 in (H x W x D)  |
| Scope of delivery        | 1x Angle corner wall mount adapter<br>1x Small parts (screws and dowels) |
| EAN                      | 4260423867352                                                            |
| Warranty                 | see www.doorbird.com/warranty                                            |
| Angle                    | 45° mountable left or right                                              |
| Compatible door stations | D1101V Surface-Mount                                                     |