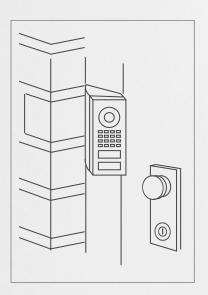

A8002

ANGLE CORNER WALL-MOUNT ADAPTER

## **TECHNICAL SPECIFICATIONS**

| GENERAL                  |                                                                          |
|--------------------------|--------------------------------------------------------------------------|
| Material                 | Polycarbonate                                                            |
| Weight                   | 55 g                                                                     |
| Weatherproof             | Yes, IP65                                                                |
| Dimensions               | 147 x 52,05 x 49,34 mm (H x W x D)<br>5.79 x 2.05 x 1.59 in (H x W x D)  |
| Scope of delivery        | 1x Angle corner wall mount adapter<br>1x Small parts (screws and dowels) |
| EAN                      | 4260423867352                                                            |
| Warranty                 | see www.doorbird.com/warranty                                            |
| Angle                    | 45° mountable left or right                                              |
| Compatible door stations | D1101V Surface-Mount                                                     |