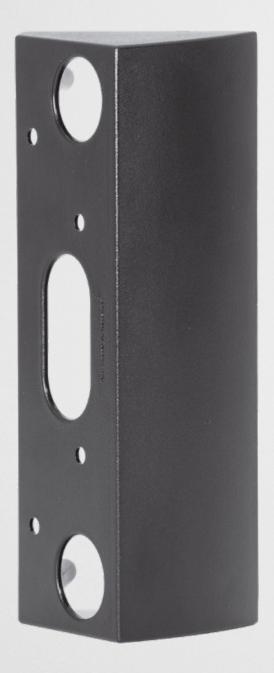

A8002

ANGLE CORNER WALL-MOUNT ADAPTER

## **TECHNICAL SPECIFICATIONS**

| GENERAL                  |                                                                          |
|--------------------------|--------------------------------------------------------------------------|
| Material                 | Polycarbonate                                                            |
| Weight                   | 55 g                                                                     |
| Weatherproof             | Yes, IP65                                                                |
| Dimensions               | 147 x 52,05 x 49,34 mm (H x W x D)<br>5.79 x 2.05 x 1.59 in (H x W x D)  |
| Scope of delivery        | 1x Angle corner wall mount adapter<br>1x Small parts (screws and dowels) |
| EAN                      | 4260423867352                                                            |
| Warranty                 | see www.doorbird.com/warranty                                            |
| Angle                    | 45° mountable left or right                                              |
| Compatible door stations | D1101V Surface-Mount                                                     |