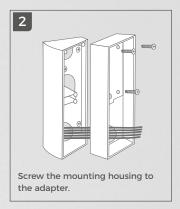

|
| Weatherproof             | Yes, IP65                                                                |
| Dimensions               | 147 x 52,05 x 49,34 mm (H x W x D)<br>5.79 x 2.05 x 1.59 in (H x W x D)  |
| Scope of delivery        | 1x Angle corner wall mount adapter<br>1x Small parts (screws and dowels) |
| EAN                      | 4260423867352                                                            |
| Warranty                 | see www.doorbird.com/warranty                                            |
| Angle                    | 45° mountable left or right                                              |
| Compatible door stations | D1101V Surface-Mount                                                     |