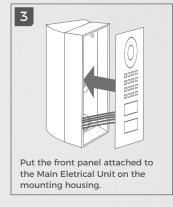

|
| Weatherproof             | Yes, IP65                                                                |
| Dimensions               | 147 x 52,05 x 49,34 mm (H x W x D)<br>5.79 x 2.05 x 1.59 in (H x W x D)  |
| Scope of delivery        | 1x Angle corner wall mount adapter<br>1x Small parts (screws and dowels) |
| EAN                      | 4260423867352                                                            |
| Warranty                 | see www.doorbird.com/warranty                                            |
| Angle                    | 45° mountable left or right                                              |
| Compatible door stations | D1101V Surface-Mount                                                     |