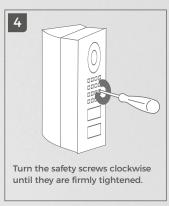

|
| Weatherproof             | Yes, IP65                                                                |
| Dimensions               | 147 x 52,05 x 49,34 mm (H x W x D)<br>5.79 x 2.05 x 1.59 in (H x W x D)  |
| Scope of delivery        | 1x Angle corner wall mount adapter<br>1x Small parts (screws and dowels) |
| EAN                      | 4260423867352                                                            |
| Warranty                 | see www.doorbird.com/warranty                                            |
| Angle                    | 45° mountable left or right                                              |
| Compatible door stations | D1101V Surface-Mount                                                     |