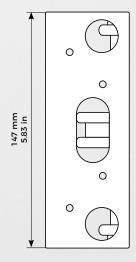

## **TECHNICAL SPECIFICATIONS**

| GENERAL                  |                                                                          |
|--------------------------|--------------------------------------------------------------------------|
| Material                 | Polycarbonate                                                            |
| Weight                   | 55 g                                                                     |
| Weatherproof             | Yes, IP65                                                                |
| Dimensions               | 147 x 52,05 x 49,34 mm (H x W x D)<br>5.79 x 2.05 x 1.59 in (H x W x D)  |
| Scope of delivery        | 1x Angle corner wall mount adapter<br>1x Small parts (screws and dowels) |
| EAN                      | 4260423867352                                                            |
| Warranty                 | see www.doorbird.com/warranty                                            |
| Angle                    | 45° mountable left or right                                              |
| Compatible door stations | D1101V Surface-Mount                                                     |