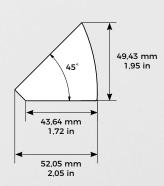

## **TECHNICAL SPECIFICATIONS**

| GENERAL                  |                                                                          |
|--------------------------|--------------------------------------------------------------------------|
| Material                 | Polycarbonate                                                            |
| Weight                   | 55 g                                                                     |
| Weatherproof             | Yes, IP65                                                                |
| Dimensions               | 147 x 52,05 x 49,34 mm (H x W x D)<br>5.79 x 2.05 x 1.59 in (H x W x D)  |
| Scope of delivery        | 1x Angle corner wall mount adapter<br>1x Small parts (screws and dowels) |
| EAN                      | 4260423867352                                                            |
| Warranty                 | see www.doorbird.com/warranty                                            |
| Angle                    | 45° mountable left or right                                              |
| Compatible door stations | D1101V Surface-Mount                                                     |