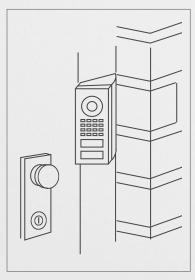

A8002

ANGLE CORNER WALL-MOUNT ADAPTER

## **TECHNICAL SPECIFICATIONS**

| GENERAL                  |                                                                          |
|--------------------------|--------------------------------------------------------------------------|
| Material                 | Polycarbonate                                                            |
| Weight                   | 55 g                                                                     |
| Weatherproof             | Yes, IP65                                                                |
| Dimensions               | 147 x 52,05 x 49,34 mm (H x W x D)<br>5.79 x 2.05 x 1.59 in (H x W x D)  |
| Scope of delivery        | 1x Angle corner wall mount adapter<br>1x Small parts (screws and dowels) |
| EAN                      | 4260423867352                                                            |
| Warranty                 | see www.doorbird.com/warranty                                            |
| Angle                    | 45° mountable left or right                                              |
| Compatible door stations | D1101V Surface-Mount                                                     |