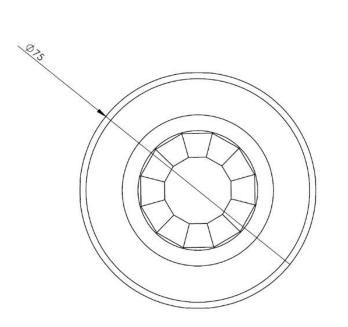

| Protection Grade  | IP 20                                                | EN 60 529                                                      |
|-------------------|------------------------------------------------------|----------------------------------------------------------------|
| Safety Class      | II                                                   | EN 61 140                                                      |
| Power Supply      | Voltage                                              | 12V 22V DC, DALI line                                          |
|                   | Current consumption                                  | < 7 mA                                                         |
| Connections       | DALI                                                 | Terminal Connection                                            |
| Installation      | Location                                             | Ceiling                                                        |
|                   | Recommended height                                   | 2,5m - 5m                                                      |
| Temperature Range | Ambient                                              | -5°C + 45°C                                                    |
|                   | Storage                                              | -25° C + 55° C                                                 |
|                   | Transport                                            | -25° C + 70° C                                                 |
| Dimensions        | Flush mount<br>Surface mount                         | Dia: 75 mm Height: 38.4 mm                                     |
|                   |                                                      | Dia: 96 mm Height: 51.6 mm                                     |
| Weight            | 0.06 kg                                              |                                                                |
| Material          | Plastic, polycarbonate, colour white                 |                                                                |
| CE                | In accordance with the EMC guideline and low voltage |                                                                |
| Application Area  |                                                      | Interior rooms                                                 |
| Sensor Type       |                                                      | Passive infrared                                               |
| Detection         | Diameter (at height of 2,5m)                         | 9m movement detection (MD100)<br>6m movement detection (PD100) |
|                   | Area                                                 | 64 m2                                                          |
|                   | Angle                                                | 360°                                                           |
|                   | Light level                                          | 10 – 1000 lux                                                  |
|                   |                                                      |                                                                |

## Technical Drawings

Drawing 1: XD100 Surface Mount

Drawing 2: XD100 Flush Mount