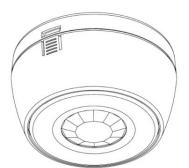

### **General Features**

Figure 1: XD100 Surface Mount

Figure 2: XD100 Flush Mount