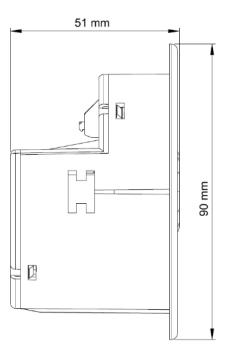

| Protection Grade  | IP 20                                                | EN 60 529                                                      |
|-------------------|------------------------------------------------------|----------------------------------------------------------------|
| Safety Class      | II                                                   | EN 61 140                                                      |
| Power Supply      | Voltage                                              | 12V 22V DC, DALI line                                          |
|                   | Current consumption                                  | < 7 mA                                                         |
| Connections       | DALI                                                 | Terminal Connection                                            |
| Installation      | Location                                             | Ceiling                                                        |
|                   | Recommended height                                   | 2,5m - 5m                                                      |
| Temperature Range | Ambient                                              | -5°C + 45°C                                                    |
|                   | Storage                                              | -25° C + 55° C                                                 |
|                   | Transport                                            | -25° C + 70° C                                                 |
| Dimensions        | Flush mount<br>Surface mount                         | Dia: 75 mm Height: 38.4 mm                                     |
|                   |                                                      | Dia: 96 mm Height: 51.6 mm                                     |
| Weight            | 0.06 kg                                              |                                                                |
| Material          | Plastic, polycarbonate, colour white                 |                                                                |
| CE                | In accordance with the EMC guideline and low voltage |                                                                |
| Application Area  |                                                      | Interior rooms                                                 |
| Sensor Type       |                                                      | Passive infrared                                               |
| Detection         | Diameter (at height of 2,5m)                         | 9m movement detection (MD100)<br>6m movement detection (PD100) |
|                   | Area                                                 | 64 m2                                                          |
|                   | Angle                                                | 360°                                                           |
|                   | Light level                                          | 10 – 1000 lux                                                  |
|                   |                                                      |                                                                |

## Technical Drawings

Drawing 1: XD100 Surface Mount

Drawing 2: XD100 Flush Mount