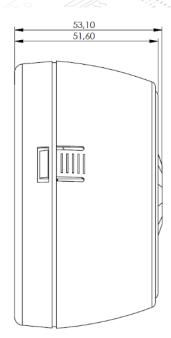

| Protection Grade  | IP 20                                                | EN 60 529                                                      |
|-------------------|------------------------------------------------------|----------------------------------------------------------------|
| Safety Class      | II                                                   | EN 61 140                                                      |
| Power Supply      | Voltage                                              | 12V 22V DC, DALI line                                          |
|                   | Current consumption                                  | < 7 mA                                                         |
| Connections       | DALI                                                 | Terminal Connection                                            |
| Installation      | Location                                             | Ceiling                                                        |
|                   | Recommended height                                   | 2,5m - 5m                                                      |
| Temperature Range | Ambient                                              | -5°C + 45°C                                                    |
|                   | Storage                                              | -25° C + 55° C                                                 |
|                   | Transport                                            | -25° C + 70° C                                                 |
| Dimensions        | Flush mount<br>Surface mount                         | Dia: 75 mm Height: 38.4 mm                                     |
|                   |                                                      | Dia: 96 mm Height: 51.6 mm                                     |
| Weight            | 0.06 kg                                              |                                                                |
| Material          | Plastic, polycarbonate, colour white                 |                                                                |
| CE                | In accordance with the EMC guideline and low voltage |                                                                |
| Application Area  |                                                      | Interior rooms                                                 |
| Sensor Type       |                                                      | Passive infrared                                               |
| Detection         | Diameter (at height of 2,5m)                         | 9m movement detection (MD100)<br>6m movement detection (PD100) |
|                   | Area                                                 | 64 m2                                                          |
|                   | Angle                                                | 360°                                                           |
|                   | Light level                                          | 10 – 1000 lux                                                  |
|                   |                                                      |                                                                |

## Technical Drawings

Drawing 1: XD100 Surface Mount

Drawing 2: XD100 Flush Mount