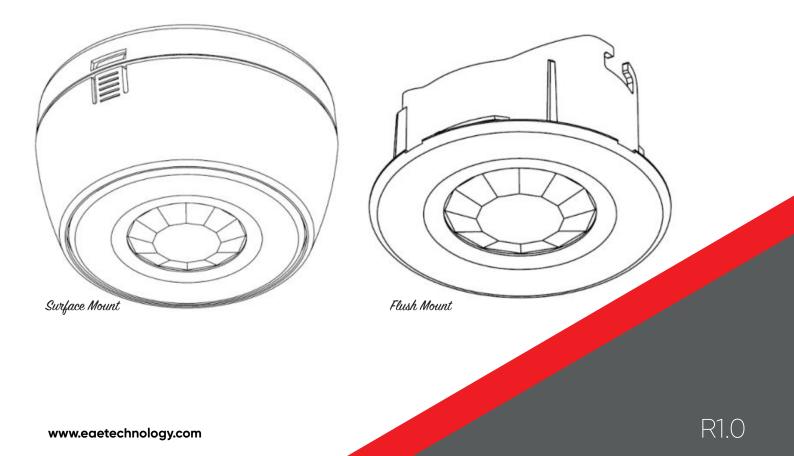

## Technical Drawings

Drawing 1: XD100 Surface Mount

Drawing 2: XD100 Flush Mount