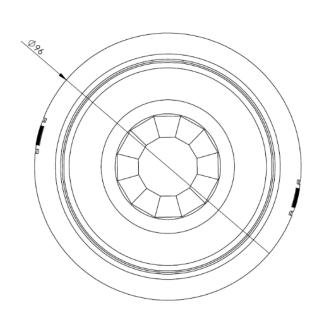

| Protection Grade  | IP 20                                                | EN 60 529                                                      |
|-------------------|------------------------------------------------------|----------------------------------------------------------------|
| Safety Class      | II                                                   | EN 61 140                                                      |
| Power Supply      | Voltage                                              | 12V 22V DC, DALI line                                          |
|                   | Current consumption                                  | < 7 mA                                                         |
| Connections       | DALI                                                 | Terminal Connection                                            |
| Installation      | Location                                             | Ceiling                                                        |
|                   | Recommended height                                   | 2,5m - 5m                                                      |
| Temperature Range | Ambient                                              | -5°C + 45°C                                                    |
|                   | Storage                                              | -25° C + 55° C                                                 |
|                   | Transport                                            | -25° C + 70° C                                                 |
| Dimensions        | Flush mount<br>Surface mount                         | Dia: 75 mm Height: 38.4 mm                                     |
|                   |                                                      | Dia: 96 mm Height: 51.6 mm                                     |
| Weight            | 0.06 kg                                              |                                                                |
| Material          | Plastic, polycarbonate, colour white                 |                                                                |
| CE                | In accordance with the EMC guideline and low voltage |                                                                |
| Application Area  |                                                      | Interior rooms                                                 |
| Sensor Type       |                                                      | Passive infrared                                               |
| Detection         | Diameter (at height of 2,5m)                         | 9m movement detection (MD100)<br>6m movement detection (PD100) |
|                   | Area                                                 | 64 m2                                                          |
|                   | Angle                                                | 360°                                                           |
|                   | Light level                                          | 10 – 1000 lux                                                  |
|                   |                                                      |                                                                |

## Technical Drawings

Drawing 1: XD100 Surface Mount

Drawing 2: XD100 Flush Mount