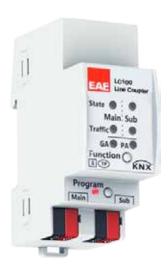

# LC100

# EAE KNX-LINE COUPLER

#### **General Specifications**

- Built-in filter tables for group-oriented communication
- Support of long messages up to 240 bytes APDU length
- ETS4 & ETS5 support
- Galvanic isolation between KNX lines
- Flexibility to be used as line coupler, area coupler or as a backbone coupler
- Does not require an additional power supply