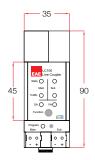

## Dimensions (mm)

## **Technical Information**

| Type of protection | IP 20                                               | EN 60529                                                               |
|--------------------|-----------------------------------------------------|------------------------------------------------------------------------|
| Safety class       | II                                                  | EN 61140                                                               |
| Power supply       | Voltage                                             | 21V 30V DC, SELV                                                       |
|                    | Current consumption                                 | < 30 mA                                                                |
| Connections        | KNX Mainline                                        | KNX TP connector (red/black), screwless for single-core cable 0.60.8mm |
|                    | KNX Subline                                         | KNX TP connector (red/black), screwless for single-core cable 0.60.8mm |
| Installation       | 35mm mounting rail                                  | EN 60715                                                               |
| Operating elements | Function and Program Buttons                        |                                                                        |
| Temperature range  | Ambient                                             | -5° C + 45° C                                                          |
|                    | Storage                                             | -20° C + 60° C                                                         |
| Humidity           | max. air humidity                                   | 93 % no moisture condensation                                          |
| Dimensions         | $(H \times W \times D)$                             | 94 mm x 36 x 71 mm                                                     |
|                    | Mounting dept                                       | 64 mm                                                                  |
| Weight             | 66 gr.                                              |                                                                        |
| Box                | Plastic, polycarbonate, colour grey                 |                                                                        |
| CE                 | In accordance with the EMC, LVD and RoHS directives |                                                                        |