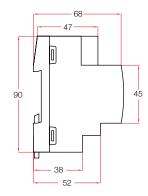

## Dimensions (mm)

## **Technical Information**

| Type of protection | IP 20                                               | EN 60529                                                               |
|--------------------|-----------------------------------------------------|------------------------------------------------------------------------|
| Safety class       | II                                                  | EN 61140                                                               |
| Power supply       | Voltage                                             | 21V 30V DC, SELV                                                       |
|                    | Current consumption                                 | < 30 mA                                                                |
| Connections        | KNX Mainline                                        | KNX TP connector (red/black), screwless for single-core cable 0.60.8mm |
|                    | KNX Subline                                         | KNX TP connector (red/black), screwless for single-core cable 0.60.8mm |
| Installation       | 35mm mounting rail                                  | EN 60715                                                               |
| Operating elements | Function and Program Buttons                        |                                                                        |
| Temperature range  | Ambient                                             | -5° C + 45° C                                                          |
|                    | Storage                                             | -20° C + 60° C                                                         |
| Humidity           | max. air humidity                                   | 93 % no moisture condensation                                          |
| Dimensions         | $(H \times W \times D)$                             | 94 mm x 36 x 71 mm                                                     |
|                    | Mounting dept                                       | 64 mm                                                                  |
| Weight             | 66 gr.                                              |                                                                        |
| Box                | Plastic, polycarbonate, colour grey                 |                                                                        |
| CE                 | In accordance with the EMC, LVD and RoHS directives |                                                                        |