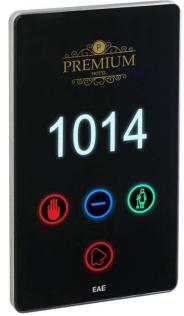

#### **General Description**

The EAE DND MUR information display, where you can easily see whether your guests are in the room, consists of a 100% glass touch screen and includes room number, hotel logo, DND, Make Up and ring buttons.

Detailed features are written below:

- Information display with built-in touch doorbell button showing room status information
- Suitable for flush mounting
- The doorbell will be silenced, when Do Not Disturb (DND) mode activated.
- Device can be controlled by regular electric switch or its own touchscreen control unit
- Doorbell Output
- Colourful LED Indicators
- The occupancy information is taken from Power Control Unit.
- Working with mains voltage. (no adapter required)