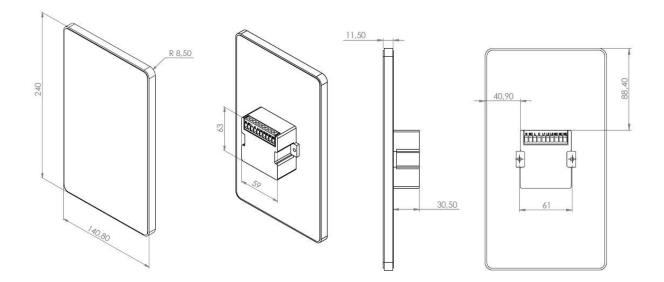

|                                      | 240 x 140                                                                                          |
| Weight                    | 0.60 kg                              |                                                                                                    |
| Box                       | Plastic, glass, colour customizable  |                                                                                                    |
| CE                        | In accordance with the EMC guideline |                                                                                                    |

#### **Datasheet DND/MUR** EAE GRMS DND/MUR Information Display

DND/MUR UNIT

EAE



## **Connection Example**



EAE

# Scale Drawings