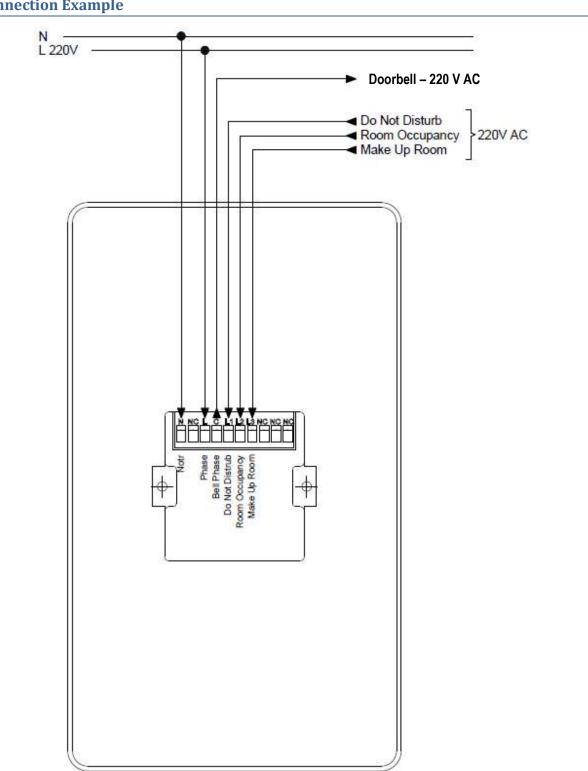

|
| Dimensions                |                                      | 240 x 140                                                                                          |
| Weight                    | 0.60 kg                              |                                                                                                    |
| Box                       | Plastic, glass, colour customizable  |                                                                                                    |
| CE                        | In accordance with the EMC guideline |                                                                                                    |

#### **Datasheet DND/MUR** EAE GRMS DND/MUR Information Display

DND/MUR UNIT

EAE



## **Connection Example**



EAE

# Scale Drawings