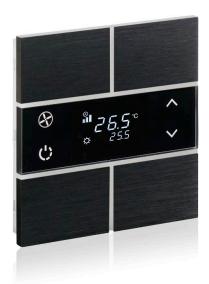

### **EAE KNX Rosa Metal Thermostat Series**

- Metal Touch Button Design
- Temperature Adjustment on Digital LCD
- Integrated Temperature Sensor (°C/°F)
- Fan Speed Adjustment (1, 2, 3, Auto)
- Different Operation Modes (Comfort, Night, Away, OFF)
- Fully Automatic Function Mode (hot-cold transition)
- Control Flexibility for all HVAC units including VRF-VRV and AC
- PI rational, PI on-off (PWM), On/Off, Fan coil, Split unit controls
- Easy mount into 60x60 mm standard switch junction boxes
- 2 dependent or 4 independent programmable buttons
  - Switching
  - Dimming
  - Blind Control
  - Value transfer
  - Scene Control