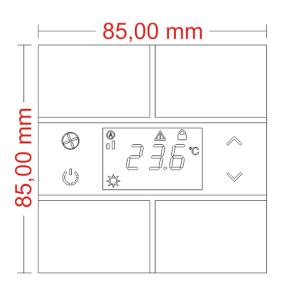

## Technical Data

| Safety Rating         | IP20                                                                 | EN 60 529                                                             |
|-----------------------|----------------------------------------------------------------------|-----------------------------------------------------------------------|
| Safety Class          | II                                                                   | EN 61 140                                                             |
| Power Supply          | Voltage<br>Current drawn from bus                                    | 21V 30V DC, via the KNX bus<br><10mA                                  |
| Connections           | KNX                                                                  | Bus Connection                                                        |
| Operating Elements    | LED (red)<br>LED (white)                                             | Physical Address Programming<br>Navigation LED and Button Status LEDs |
| Operating Temperature | Ambient<br>Storage                                                   | -5° C + 45° C<br>-25° C + 55° C                                       |
| Temperature Sensor    | Measurement Accuracy                                                 | ±0,3 °C                                                               |
| Humidity              | Max. Air humidity condensation                                       | 95 % no moisture                                                      |
| Dimensions            | Front Side<br>Side- Surface mounted part<br>Side- Flush mounted part | 85 x 85 mm<br>11 mm<br>19.4 mm                                        |
| Material              | Glass and Metal – Surface<br>Polycarbonate – Flush mounted part      |                                                                       |
| Color                 | Anthracite, Bronze, Dull Gold, Natural                               |                                                                       |
| CE                    | In accordance with the EMC guideline and low voltage                 |                                                                       |

# Technical Drawings