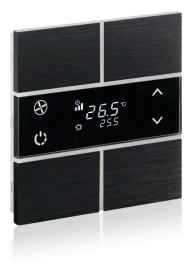

### **EAE KNX Rosa Metal Thermostat Series**

- Metal Touch Button Design
- Temperature Adjustment on Digital LCD
- Integrated Temperature Sensor (°C/°F)
- Fan Speed Adjustment (1, 2, 3, Auto)
- Different Operation Modes (Comfort, Night, Away, OFF)
- Fully Automatic Function Mode (hot-cold transition)
- Control Flexibility for all HVAC units including VRF-VRV and AC
- PI rational, PI on-off (PWM), On/Off, Fan coil, Split unit controls
- Easy mount into 60x60 mm standard switch junction boxes
- 2 dependent or 4 independent programmable buttons
  - Switching
  - Dimming
  - Blind Control
  - Value transfer
  - Scene Control