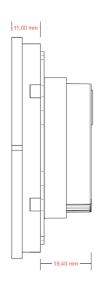

## Technical Data

| Safety Rating         | IP20                                                                 | EN 60 529                                                             |
|-----------------------|----------------------------------------------------------------------|-----------------------------------------------------------------------|
| Safety Class          | II                                                                   | EN 61 140                                                             |
| Power Supply          | Voltage<br>Current drawn from bus                                    | 21V 30V DC, via the KNX bus<br><10mA                                  |
| Connections           | KNX                                                                  | Bus Connection                                                        |
| Operating Elements    | LED (red)<br>LED (white)                                             | Physical Address Programming<br>Navigation LED and Button Status LEDs |
| Operating Temperature | Ambient<br>Storage                                                   | -5° C + 45° C<br>-25° C + 55° C                                       |
| Temperature Sensor    | Measurement Accuracy                                                 | ±0,3 °C                                                               |
| Humidity              | Max. Air humidity condensation                                       | 95 % no moisture                                                      |
| Dimensions            | Front Side<br>Side- Surface mounted part<br>Side- Flush mounted part | 85 x 85 mm<br>11 mm<br>19.4 mm                                        |
| Material              | Glass and Metal – Surface<br>Polycarbonate – Flush mounted part      |                                                                       |
| Color                 | Anthracite, Bronze, Dull Gold, Natural                               |                                                                       |
| CE                    | In accordance with the EMC guideline and low voltage                 |                                                                       |

# Technical Drawings