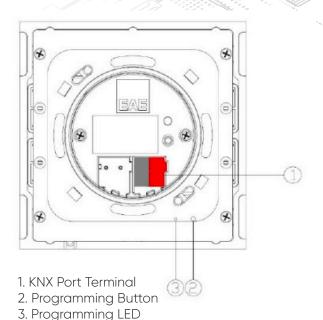

## Functional Elements and Connections

- 1. Programmable Touch Button Group 1
- 2. Fan Speed (1, 2, 3, A)
- 3. Operation Mode (Comfort, Night, Away, OFF)
- 4. Setpoint Temperature UP
- 5. Setpoint Temperature DOWN
- 6. Programmable Touch Button Group 2