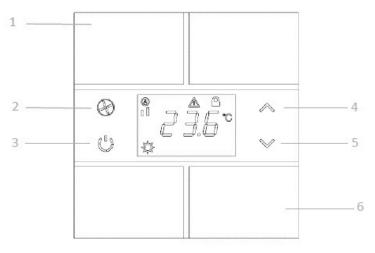

## Functional Elements and Connections

- 1. Programmable Touch Button Group 1
- 2. Fan Speed (1, 2, 3, A)
- 3. Operation Mode (Comfort, Night, Away, OFF)
- 4. Setpoint Temperature UP
- 5. Setpoint Temperature DOWN
- 6. Programmable Touch Button Group 2