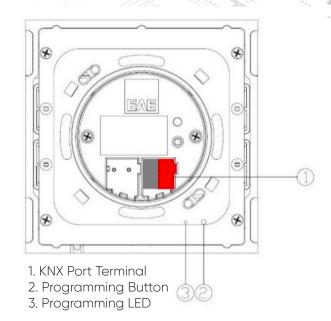

nate – Flush mounted<br>part             |                                                                       |
| Color                 | Black, White                                                         |                                                                       |
| CE                    | In accordance with the EMC guideline and low voltage                 |                                                                       |



#### **Datasheet Rosa Thermostats**

#### **EAE KNX Rosa Crystal Thermostat Series**

### Functional Elements and Connections



- 1. Programmable Touch Button Group 1
- 2. Fan Speed (1, 2, 3, A)
- 3. Operation Mode (Comfort, Night, Away, OFF)
- 4. Setpoint Temperature UP
- 5. Setpoint Temperature DOWN
- 6. Programmable Touch Button Group 2



## Technical Drawings