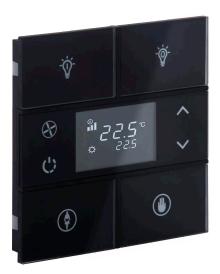

#### General Features

- Glass Touch Button Design
- Temperature Adjustment on Digital LCD
- Integrated Temperature Sensor (°C/°F)
- Fan Speed Adjustment (1, 2, 3, Auto)
- Different Operation Modes (Comfort, Night, Away, OFF)
- Fully Automatic Function Mode (Heat Cool transition)
- Control Flexibility for all HVAC units including VRF-VRV and AC
- PI rational, PI on-off (PWM), On/Off, Fan coil, Split unit controls
- Easy mount into 60x60 mm standard switch junction boxes
- 2 dependent or 4 independent programmable buttons
  - Switching
  - Dimming
  - Blind Control
  - Value transfer
  - Scene Control