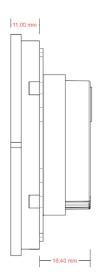

#### Technical Data

| Safety Rating         | IP20                                                                 | EN 60 529                                                             |
|-----------------------|----------------------------------------------------------------------|-----------------------------------------------------------------------|
| Safety Class          | II                                                                   | EN 61 140                                                             |
| Power Supply          | Voltage<br>Current drawn from bus                                    | 21V 30V DC, via the KNX bus<br><10mA                                  |
| Connections           | KNX                                                                  | Bus Connection                                                        |
| Operating Elements    | LED (red)<br>LED (white)                                             | Physical Address Programming<br>Navigation LED and Button Status LEDs |
| Operating Temperature | Ambient<br>Storage                                                   | -5° C + 45° C<br>-25° C + 55° C                                       |
| Temperature Sensor    | Measurement Accuracy                                                 | ±0,3 °C                                                               |
| Humidity              | Max. Air humidity condensation                                       | 95 % no moisture                                                      |
| Dimensions            | Front Side<br>Side- Surface mounted part<br>Side- Flush mounted part | 85 x 85 mm<br>11 mm<br>19.4 mm                                        |
| Material              | Glass – Surface<br>Polycarbonate – Flush mounted<br>part             |                                                                       |
| Color                 | Black, White                                                         |                                                                       |
| CE                    | In accordance with the EMC guideline and low voltage                 |                                                                       |