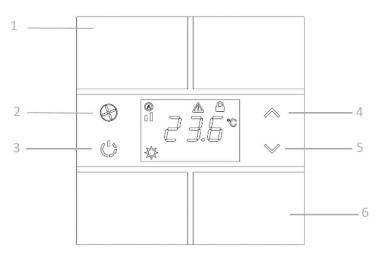

### Functional Elements and Connections

- 1. Programmable Touch Button Group 1
- 2. Fan Speed (1, 2, 3, A)
- 3. Operation Mode (Comfort, Night, Away, OFF)
- 4. Setpoint Temperature UP
- 5. Setpoint Temperature DOWN
- 6. Programmable Touch Button Group 2