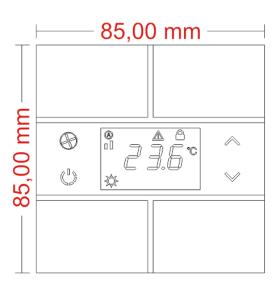

#### Technical Data

| Safety Rating         | IP20                                                                 | EN 60 529                                                             |
|-----------------------|----------------------------------------------------------------------|-----------------------------------------------------------------------|
| Safety Class          | II                                                                   | EN 61 140                                                             |
| Power Supply          | Voltage<br>Current drawn from bus                                    | 21V 30V DC, via the KNX bus<br><10mA                                  |
| Connections           | KNX                                                                  | Bus Connection                                                        |
| Operating Elements    | LED (red)<br>LED (white)                                             | Physical Address Programming<br>Navigation LED and Button Status LEDs |
| Operating Temperature | Ambient<br>Storage                                                   | -5° C + 45° C<br>-25° C + 55° C                                       |
| Temperature Sensor    | Measurement Accuracy                                                 | ±0,3 °C                                                               |
| Humidity              | Max. Air humidity condensation                                       | 95 % no moisture                                                      |
| Dimensions            | Front Side<br>Side- Surface mounted part<br>Side- Flush mounted part | 85 x 85 mm<br>11 mm<br>19.4 mm                                        |
| Material              | Glass – Surface<br>Polycarbonate – Flush mounted<br>part             |                                                                       |
| Color                 | Black, White                                                         |                                                                       |
| CE                    | In accordance with the EMC guideline and low voltage                 |                                                                       |

### Functional Elements and Connections

- 1. Programmable Touch Button Group 1
- 2. Fan Speed (1, 2, 3, A)
- 3. Operation Mode (Comfort, Night, Away, OFF)
- 4. Setpoint Temperature UP
- 5. Setpoint Temperature DOWN
- 6. Programmable Touch Button Group 2