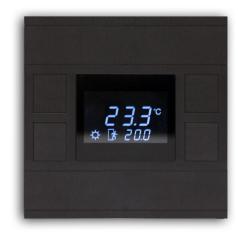

## **General Features**

- Temperature Adjustment on Digital LCD
- Integrated Temperature Sensor (°C/°F)
- Fan Speed Adjustment (1, 2, 3, Auto)
- Different Operation Modes (Comfort, Night, Away, OFF)
- Fully Automatic Function Mode (hot-cold transition)
- Control Flexibility for all HVAC units including VRF-VRV and AC
- PI rational, PI on-off (PWM), On/Off, Fan coil, Split unit controls
- Easy mount into 60x60 mm standard switch junction boxes
- 2 dependent or 4 independent programmable buttons
  - Switching
  - Dimming
  - Blind Control
  - Value transfer
  - Scene Control
  - Status LEDs