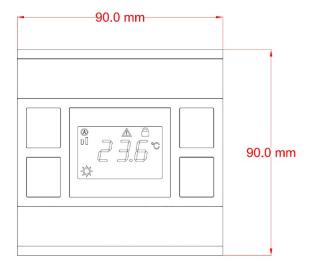

accordance with the EMC    |          |                             |               |
|                              | guideline and low voltage     |          |                             |               |
| Application Program          | # of Comm. Objects            | Max. Gro | up Addresses                | Max. Matching |
|                              | 50                            | 254      |                             | 255           |

## **Functional Elements and Connections**





- 1. Programmable Button Group 1
- 2. Fan Speed (1, 2, 3, A)
- 3. Operation Mode (Comfort, Night, Away, OFF)
- 4. Setpoint Temperature UP
- 5. Setpoint Temperature DOWN
- 6. Programmable Button Group 2

- 1. KNX Port Terminal
- 2. Programming Button
- 3. Programming LED

## **Technical Drawings**