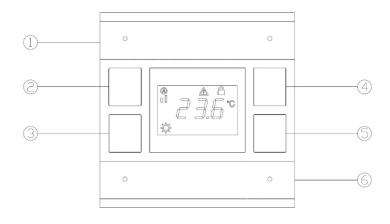

## **Functional Elements and Connections**

- 1. Programmable Button Group 1
- 2. Fan Speed (1, 2, 3, A)
- 3. Operation Mode (Comfort, Night, Away, OFF)
- 4. Setpoint Temperature UP
- 5. Setpoint Temperature DOWN
- 6. Programmable Button Group 2