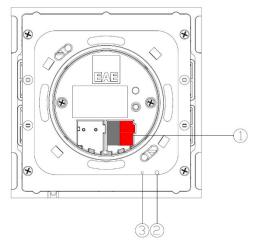

|               |
| Color                        | Antrasit, Rose, Dull Gold,    |          |                             |               |
|                              | Titanium, Silver, Pearl White |          |                             |               |
| CE                           | In accordance with the EMC    |          |                             |               |
|                              | guideline and low voltage     |          |                             |               |
| Application Program          | # of Comm. Objects            | Max. Gro | up Addresses                | Max. Matching |
|                              | 50                            | 254      |                             | 255           |

## **Functional Elements and Connections**





- 1. Programmable Button Group 1
- 2. Fan Speed (1, 2, 3, A)
- 3. Operation Mode (Comfort, Night, Away, OFF)
- 4. Setpoint Temperature UP
- 5. Setpoint Temperature DOWN
- 6. Programmable Button Group 2

- 1. KNX Port Terminal
- 2. Programming Button
- 3. Programming LED

## **Technical Drawings**