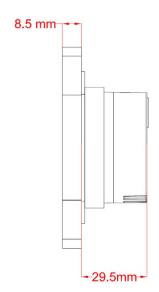

## **Technical Data**

| Operating Voltage            | - Voltage                     |          | 21V 30V DC, via the KNX bus |               |
|------------------------------|-------------------------------|----------|-----------------------------|---------------|
|                              | - Current drawn from bus      |          | <10mA                       |               |
| Safety Rating                |                               |          | IP 20, DIN EN 60529         |               |
| Connections                  | - KNX                         |          | Bus Connection              |               |
| <b>Operating Temperature</b> | - Ambient                     |          | -5° C + 45° C               |               |
|                              | - Storage                     |          | -25° C + 55° C              |               |
|                              | - Measurement Accuracy        |          | ±0,3 °C                     |               |
| Dimensions                   | Front Side                    |          | 90 x 90 mm                  |               |
|                              | Side- Surface mounted part    |          | 8.5 mm                      |               |
|                              | Side- Flush mounted part      |          | 29.5 mm                     |               |
| Box Material                 | Plastic, polycarbonate        |          |                             |               |
| Color                        | Antrasit, Rose, Dull Gold,    |          |                             |               |
|                              | Titanium, Silver, Pearl White |          |                             |               |
| CE                           | In accordance with the EMC    |          |                             |               |
|                              | guideline and low voltage     |          |                             |               |
| Application Program          | # of Comm. Objects            | Max. Gro | up Addresses                | Max. Matching |
|                              | 50                            | 254      |                             | 255           |