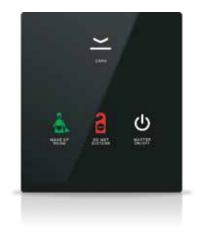

### General Features

EAE Card Holder is intended to be used for energy saving purposes in hotel guest rooms.

- Monoblock glass design
- Additional 1 to 6 independent programmable buttons.
- Switching
- Dimming
- Scene call
- Value transmitting
- Compatible with Mifare 13.56 MHz card
- Contactless reading for RFID Card information.
- Avoids mechanical wear and card deformation.
- Detection distance up to 50 mm
- Device power supplied via KNX bus

#### Datasheet Mona Series EAE KNX Mona Card Holder

Functional Elements and Connections

1. KNX Port Terminal
2. Programming LED
3. Programming Button

1. Card Slot

2. Buttons