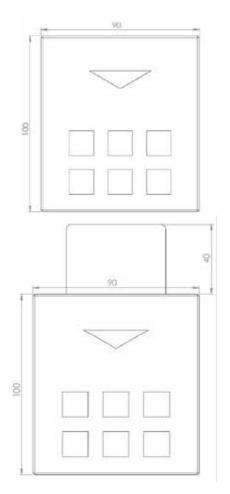

## Technical Drawings

### Technical Data

| Protection Grade   | IP 20                                    | EN 60 529                     |
|--------------------|------------------------------------------|-------------------------------|
| Safety Class       | II                                       | EN 61 140                     |
| Power Supply       | Voltage                                  | 21V 30V DC, via the KNX bus   |
|                    | Current consumption                      | ≤ 27 mA                       |
| Connection         | KNX                                      | Bus Connection                |
| Installation       | Flush Mounted                            |                               |
| Operating Elements | Hotel Card                               | Mifare 13.56 MHz card         |
|                    | LED Indicator                            |                               |
| Temperature Range  | Ambient                                  | 0 °C + 50 °C                  |
| Humidity           | max. air humidity                        | 95 % no moisture condensation |
| Dimensions         | Front side                               | 90 x 100 mm                   |
|                    | Side – Surface mounted part              | 12 mm                         |
|                    | Side – Flush mounted part                | 18.8 mm                       |
| Weight             | 0.10 kg                                  |                               |
| Material           | Glass – Surface                          |                               |
|                    | Polycarbonate – Flush mounted part       |                               |
| Color              | Front Side – Glass – Black or White      |                               |
|                    | Flush mounted part – Polycarbonate Black |                               |
| CE                 | In accordance with the EMC guideline     |                               |
|                    |                                          |                               |