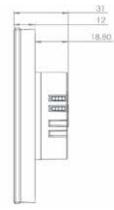

## Technical Drawings

### Technical Data

| Protection Grade   | IP 20                                    | EN 60 529                     |
|--------------------|------------------------------------------|-------------------------------|
| Safety Class       | II                                       | EN 61 140                     |
| Power Supply       | Voltage                                  | 21V 30V DC, via the KNX bus   |
|                    | Current consumption                      | ≤ 27 mA                       |
| Connection         | KNX                                      | Bus Connection                |
| Installation       | Flush Mounted                            |                               |
| Operating Elements | Hotel Card                               | Mifare 13.56 MHz card         |
|                    | LED Indicator                            |                               |
| Temperature Range  | Ambient                                  | 0 °C + 50 °C                  |
| Humidity           | max. air humidity                        | 95 % no moisture condensation |
| Dimensions         | Front side                               | 90 x 100 mm                   |
|                    | Side – Surface mounted part              | 12 mm                         |
|                    | Side – Flush mounted part                | 18.8 mm                       |
| Weight             | 0.10 kg                                  |                               |
| Material           | Glass – Surface                          |                               |
|                    | Polycarbonate – Flush mounted part       |                               |
| Color              | Front Side – Glass – Black or White      |                               |
|                    | Flush mounted part – Polycarbonate Black |                               |
| CE                 | In accordance with the EMC guideline     |                               |
|                    |                                          |                               |