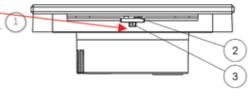

#### Datasheet Mona Series EAE KNX Mona Card Holder

Functional Elements and Connections

1. KNX Port Terminal
2. Programming LED
3. Programming Button

1. Card Slot

2. Buttons