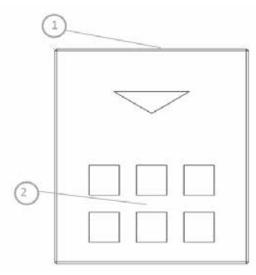

#### Datasheet Mona Series EAE KNX Mona Card Holder

Functional Elements and Connections

1. KNX Port Terminal
2. Programming LED
3. Programming Button

1. Card Slot

2. Buttons