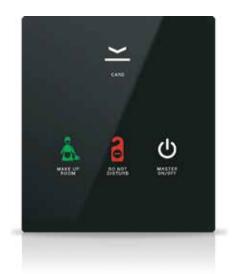

### General Features

EAE Card Holder is intended to be used for energy saving purposes in hotel guest rooms.

- Monoblock glass design
- Additional 1 to 6 independent programmable buttons.
- Switching
- Dimming
- Scene call
- Value transmitting
- Compatible with Mifare 13.56 MHz card
- Contactless reading for RFID Card information.
- Avoids mechanical wear and card deformation.
- Detection distance up to 50 mm
- Device power supplied via KNX bus

#### Datasheet Mona Series EAE KNX Mona Card Holder

Functional Elements and Connections

1. KNX Port Terminal
2. Programming LED
3. Programming Button

1. Card Slot

2. Buttons