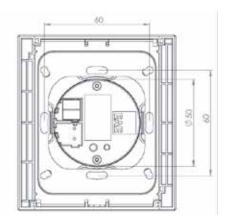

#### Datasheet Mona Series EAE KNX Mona Card Holder

Functional Elements and Connections

1. KNX Port Terminal
2. Programming LED
3. Programming Button

1. Card Slot

2. Buttons

## Technical Drawings