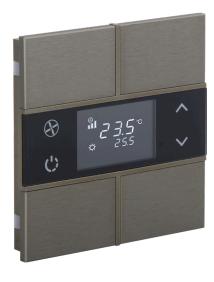

#### General Features

- Temperature Adjustment on Digital LCD
- Integrated Temperature Sensor (°C/°F)
- Fan Speed Adjustment (1, 2, 3, Auto)
- Dierent Operation Modes (Comfort, Night, Away, OFF)
- Fully Automatic Function Mode (hot-cold transition)
- Control Flexibility for all HVAC units including VRF-VRV and AC
- PI rational, PI on-o (PWM), On/O, Fan coil, Split unit controls
- Easy mount into 60x60 mm standard switch junction boxes
- 2 dependent or 4 independent programmable buttons
  - Switching
  - Dimming
  - 。 Blind Control
  - Value transfer
  - Scene Control

#### Technical Data

| Operating Voltage     | Voltage                                              | 21V 30V DC, via the KNX bus |  |
|-----------------------|------------------------------------------------------|-----------------------------|--|
|                       | Current drawn from bus                               | <10mA                       |  |
| Safety Rating         |                                                      | IP 20, DIN EN 60529         |  |
| Connections           | KNX                                                  | Bus Connection              |  |
| Operating Temperature | Ambient                                              | -5° C + 45° C               |  |
|                       | Storage                                              | -25° C + 55° C              |  |
|                       | Measurement Accuracy                                 | ±0,3 °C                     |  |
| Dimensions            | Front Side                                           | 85 x 85 mm                  |  |
|                       | SideSurface mounted part                             | 11 mm                       |  |
|                       | SideFlush mounted part                               | 19.4 mm                     |  |
| Material              | Glass or Metal, polycarbonate                        |                             |  |
| Color                 | Antrasit, Bronze, Dull Gold, Natural                 |                             |  |
| CE                    | In accordance with the EMC guideline and low voltage |                             |  |