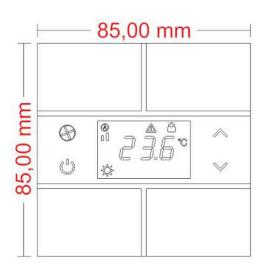

### **Technical Drawings**

3. Programming LED

#### Technical Data

| Operating Voltage     | Voltage                                              | 21V 30V DC, via the KNX bus |  |
|-----------------------|------------------------------------------------------|-----------------------------|--|
|                       | Current drawn from bus                               | <10mA                       |  |
| Safety Rating         |                                                      | IP 20, DIN EN 60529         |  |
| Connections           | KNX                                                  | Bus Connection              |  |
| Operating Temperature | Ambient                                              | -5° C + 45° C               |  |
|                       | Storage                                              | -25° C + 55° C              |  |
|                       | Measurement Accuracy                                 | ±0,3 °C                     |  |
| Dimensions            | Front Side                                           | 85 x 85 mm                  |  |
|                       | SideSurface mounted part                             | 11 mm                       |  |
|                       | SideFlush mounted part                               | 19.4 mm                     |  |
| Material              | Glass or Metal, polycarbonate                        |                             |  |
| Color                 | Antrasit, Bronze, Dull Gold, Natural                 |                             |  |
| CE                    | In accordance with the EMC guideline and low voltage |                             |  |