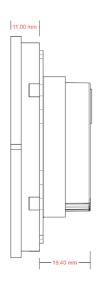

### **Technical Drawings**

3. Programming LED

#### Technical Data

| Operating Voltage     | Voltage                                              | 21V 30V DC, via the KNX bus |  |
|-----------------------|------------------------------------------------------|-----------------------------|--|
|                       | Current drawn from bus                               | <10mA                       |  |
| Safety Rating         |                                                      | IP 20, DIN EN 60529         |  |
| Connections           | KNX                                                  | Bus Connection              |  |
| Operating Temperature | Ambient                                              | -5° C + 45° C               |  |
|                       | Storage                                              | -25° C + 55° C              |  |
|                       | Measurement Accuracy                                 | ±0,3 °C                     |  |
| Dimensions            | Front Side                                           | 85 x 85 mm                  |  |
|                       | SideSurface mounted part                             | 11 mm                       |  |
|                       | SideFlush mounted part                               | 19.4 mm                     |  |
| Material              | Glass or Metal, polycarbonate                        |                             |  |
| Color                 | Antrasit, Bronze, Dull Gold, Natural                 |                             |  |
| CE                    | In accordance with the EMC guideline and low voltage |                             |  |