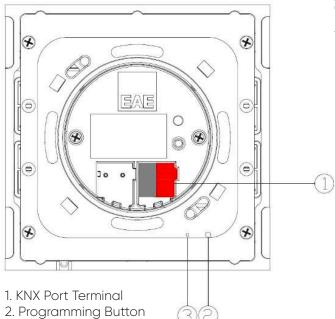

#### Functional Elements and Connections

- 1. Programmable Button Group 1
- 2. Fan Speed (1, 2, 3, A) 2. Programming Button
- 3. Operation Mode (Comfort, Night, Away, OFF)
- 4. Setpoint Temperature UP
- 5. Setpoint Temperature DOWN
- 6. Programmable Button Group 2