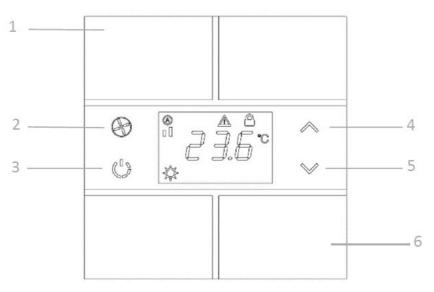

#### Functional Elements and Connections

- 1. Programmable Button Group 1
- 2. Fan Speed (1, 2, 3, A) 2. Programming Button
- 3. Operation Mode (Comfort, Night, Away, OFF)
- 4. Setpoint Temperature UP
- 5. Setpoint Temperature DOWN
- 6. Programmable Button Group 2