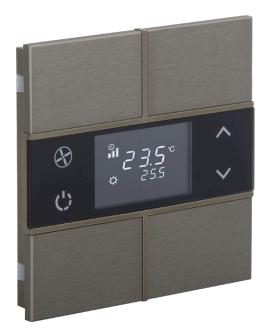

#### General Features

- Temperature Adjustment on Digital LCD
- Integrated Temperature Sensor (°C/°F)
- Fan Speed Adjustment (1, 2, 3, Auto)
- Dierent Operation Modes (Comfort, Night, Away, OFF)
- Fully Automatic Function Mode (hot-cold transition)
- Control Flexibility for all HVAC units including VRF-VRV and AC
- PI rational, PI on-o (PWM), On/O, Fan coil, Split unit controls
- Easy mount into 60x60 mm standard switch junction boxes
- 2 dependent or 4 independent programmable buttons
  - Switching
  - Dimming
  - 。 Blind Control
  - Value transfer
  - Scene Control

#### Technical Data

| Operating Voltage     | Voltage                                              | 21V 30V DC, via the KNX bus |  |
|-----------------------|------------------------------------------------------|-----------------------------|--|
|                       | Current drawn from bus                               | <10mA                       |  |
| Safety Rating         |                                                      | IP 20, DIN EN 60529         |  |
| Connections           | KNX                                                  | Bus Connection              |  |
| Operating Temperature | Ambient                                              | -5° C + 45° C               |  |
|                       | Storage                                              | -25° C + 55° C              |  |
|                       | Measurement Accuracy                                 | ±0,3 °C                     |  |
| Dimensions            | Front Side                                           | 85 x 85 mm                  |  |
|                       | SideSurface mounted part                             | 11 mm                       |  |
|                       | SideFlush mounted part                               | 19.4 mm                     |  |
| Material              | Glass or Metal, polycarbonate                        |                             |  |
| Color                 | Antrasit, Bronze, Dull Gold, Natural                 |                             |  |
| CE                    | In accordance with the EMC guideline and low voltage |                             |  |