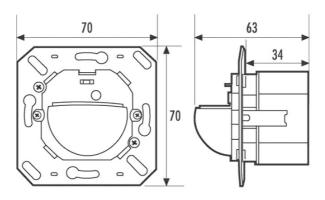

## **Technical data:**

| Bus voltage                  | 24 V DC via KNX system device                                                                           |
|------------------------------|---------------------------------------------------------------------------------------------------------|
| Power consumption            | 10 mA                                                                                                   |
| Field of detection           | 180° horizontal, 60° vertical                                                                           |
| Range                        | approx. 8 m diameter, at an installation<br>height of 1.1 m - 2.2 m                                     |
| Setting options              | remotely with ETS-Software, temporarily<br>electronically by infrared Mobil-RCi-M<br>(order separately) |
| Lightchannel                 | c1 + c2 switching/dimming, c2 offset                                                                    |
|                              | from c1 (-50 % to +50 %)                                                                                |
| Switch input 1               | yes                                                                                                     |
| Time setting                 | impulse/approx. 15 sec 30 mins.                                                                         |
| Light value                  | approx. 5 - 2000 Lux                                                                                    |
| Orientation light            | disabled 10 - 50%, 2 values can be                                                                      |
|                              | selected                                                                                                |
| Time setting orientation lig | htonly in controlling modus: continuous                                                                 |
|                              | lighting/1 min250 mins.                                                                                 |
| output                       | presence                                                                                                |
| Turn-on delay                | disabled/2 min. to 30 mins.                                                                             |
| Time setting                 | disabled/10 seconds/1 min - 60 min                                                                      |
| KNX input                    | manual light control, block objects,                                                                    |
|                              | slave                                                                                                   |
| KNX output                   | presence, status, light value, HVAC                                                                     |
| Slave input                  | yes                                                                                                     |
| Permissible ambient          | 5 °C+35 °C                                                                                              |
| temperature                  |                                                                                                         |
| Protection type              | IP 20 or IP 44 depending on cover                                                                       |
|                              | (order separately)                                                                                      |
| Installation type            | wall mounting                                                                                           |
| Housing material             | UV stabilised polycarbonate                                                                             |
| Approx. measurements         | height 63 mm x width 70 mm x depth<br>70 mm                                                             |
|                              |                                                                                                         |

#### Dimensions in mm