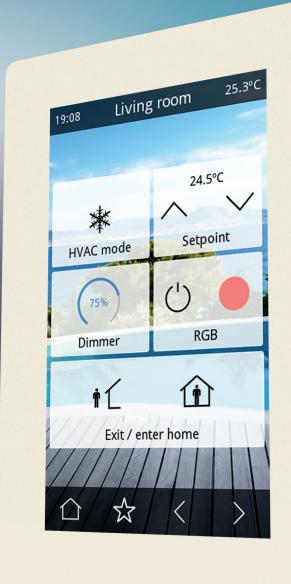

## A user interface you will actually want to use

Discover a beautifully crafted user interface where every detail has been carefully designed. Combine a wide range of widgets, including RGBW pickers, regulation bars, rotary controls, and much more. Customize the look & feel to meet your needs and preferences.