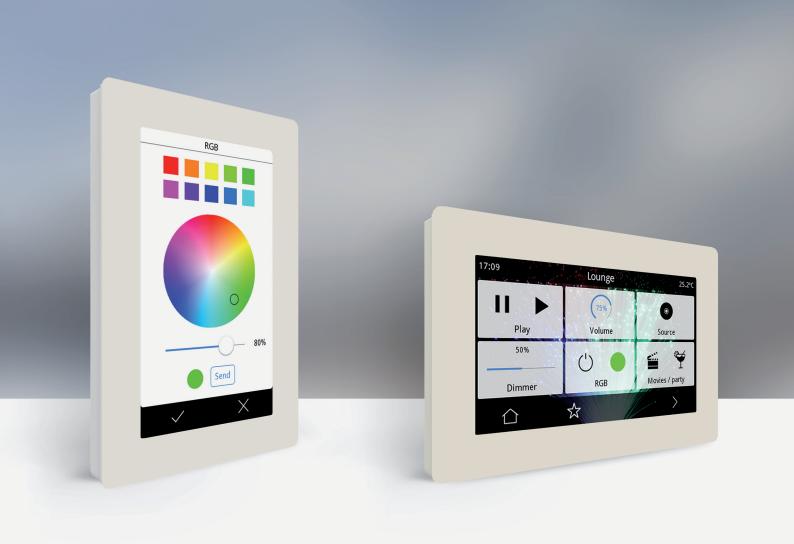

## A user interface you will actually want to use

Discover a beautifully crafted user interface where every detail has been carefully designed. Combine a wide range of widgets, including RGBW pickers, regulation bars, rotary controls, and much more. Customize the look & feel to meet your needs and preferences.