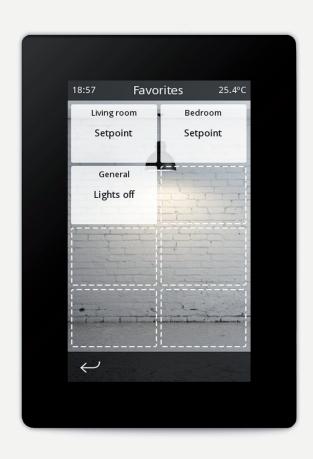

## A user interface you will actually want to use

Discover a beautifully crafted user interface where every detail has been carefully designed. Combine a wide range of widgets, including RGBW pickers, regulation bars, rotary controls, and much more. Customize the look & feel to meet your needs and preferences.

## Not just a pretty face

Time schedules, alarm monitoring, an internal scene controller, two independent thermostats, built-in temperature sensor, four multifunction inputs, integrated KNX bus coupler... the new Iddero Verso has everything you need for your next KNX project.