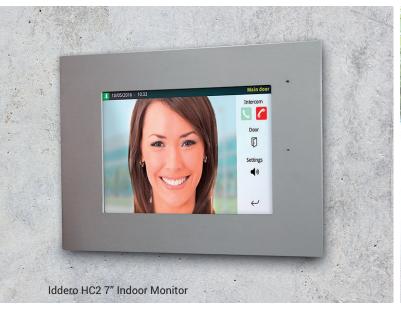

MURA P ADVANCED DOOR COMMUNICATIONS

SIP-ENABLED IP VIDEO DOOR STATION

**A unique experience**. Enjoy full colour video and high-quality digital audio in wall mounted indoor monitors, IP videophones, or directly on your smarphone or tablet.