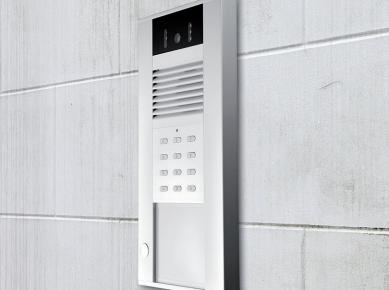

## Attractive. Durable. Versatile.

MURA IP features a neutral design with straight and clean lines. Its attractive and minimalist style is in perfect harmony with contemporary architecture. The body is made of anodized aluminium, a material that was selected for its aesthetic value and exceptional outdoor resistance: MURA IP is built to last. Multiple configurations are available: 1, 2, or 4 buttons; optional keypad; with or without colour camera. All models feature two built-in relays.