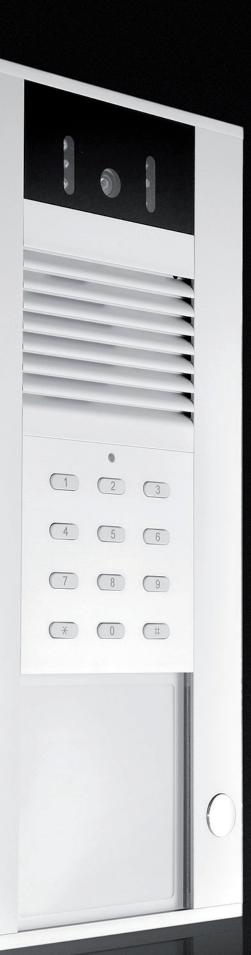

## Attractive. Durable. Versatile.

MURA IP features a neutral design with straight and clean lines. Its attractive and minimalist style is in perfect harmony with contemporary architecture. The body is made of anodized aluminium, a material that was selected for its aesthetic value and exceptional outdoor resistance: MURA IP is built to last. Multiple configurations are available: 1, 2, or 4 buttons; optional keypad; with or without colour camera. All models feature two built-in relays.

## **Easy installation**

MURA IP can be easily and quickly installed on any surface. No wall mounting box is required. A single Ethernet cable combines power and data. Easy configuration through a standard web browser.