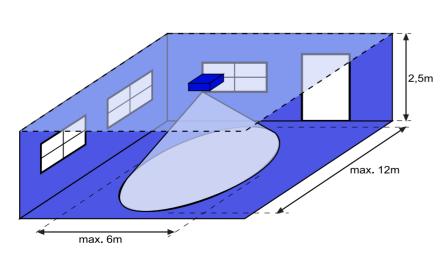

SRKNX clearly exceeds, in terms of sensitivity and precision, to the optical detectors.

- Detects movement through non-metallic, solid objects (hidden installation).
- Detects every movement, even the smallest ones.
- Fully compatible with KNX standard.
- Sensitivity adjustment and programmable timings from ETS.
- It holds 6 communication objects: On/Off, Remote Activation, Intensity Value, Time Remain Value, Start of Detection Event and End of Detection Event.
- Measures: 64x25x45mm.
- Consumption: 35mA.
- Maximum area of detection to 2,5 m high: 12x6 m.