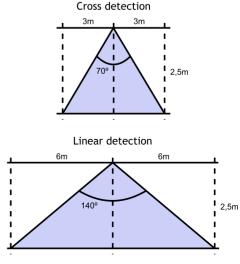

SRKNX clearly exceeds, in terms of sensitivity and precision, to the optical detectors.

- Detects movement through non-metallic, solid objects (hidden installation).
- Detects every movement, even the smallest ones.
- Fully compatible with KNX standard.
- Sensitivity adjustment and programmable timings from ETS.
- It holds 6 communication objects: On/Off, Remote Activation, Intensity Value, Time Remain Value, Start of Detection Event and End of Detection Event.
- Measures: 64x25x45mm.
- Consumption: 35mA.
- Maximum area of detection to 2,5 m high: 12x6 m.