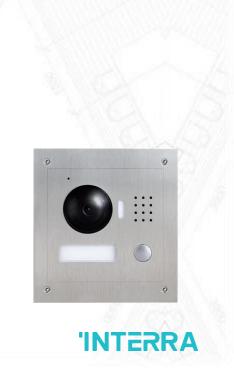

Product Code: ITR-610-0000

#### **Product Features:**

- 1.3 MP CMOS Camera
- 120 ° lens
- Night vision &Voice indication
- Stainless steel panel, IP54,IK07
- Rtsp streaming
- SIP Protocol
- Door Open with DTMF Protocol and URL Command