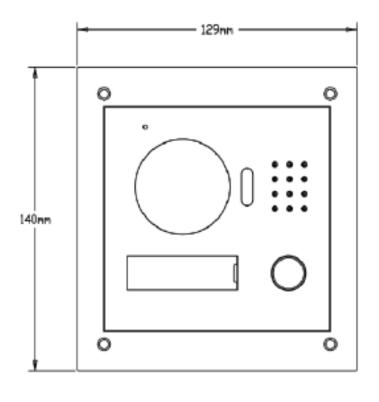

Product Code: ITR-610-0000

| General             |                        |  |
|---------------------|------------------------|--|
| Ingress Protection  | IP54, IK07             |  |
| Tamper Switch       | 1                      |  |
| Installation        | Surface & Flush        |  |
| Material            | Stainless Steel        |  |
| Power               | DC 12V                 |  |
| Power Consumption   | Standby ≤1W, Work ≤10W |  |
| Working Temperature | - 40°C~+60°C           |  |
| Relative Humidity   | 10%~90%RH              |  |
| Dimensions          | 129.9mm×32.2mm×140mm   |  |
| Weight              | 0.8Kg                  |  |