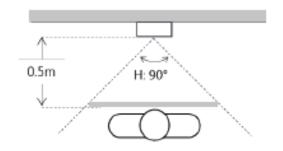

Product Code: ITR-610-0000

| System             |                                     |
|--------------------|-------------------------------------|
| Main Processor     | Embedded Micro Processor            |
| Operation System   | Embedded LINUX OS                   |
| Video              |                                     |
| Video Compression  | H.264                               |
| Image Sensor       | 1/3" 1.3MP CMOS                     |
| Lens               | 2.8mm                               |
| Angle of View      | D:120° H:90°                        |
| Day/Night          | Color Image                         |
| Audio              |                                     |
| Audio Compression  | G.711                               |
| Audio Input        | Omnidirectional Mic                 |
| Audio Output       | Built-in Speaker                    |
| Bidirectional Talk | Support Dual-way Bidirectional talk |
| Operation Mode     |                                     |
| Keypad             | Single Mechanical Button            |
|                    |                                     |