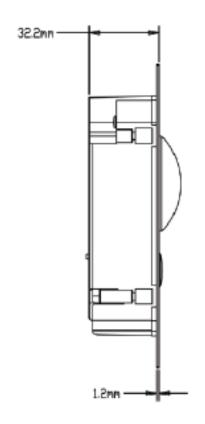

Product Code: ITR-610-0000

| General             |                        |  |
|---------------------|------------------------|--|
| Ingress Protection  | IP54, IK07             |  |
| Tamper Switch       | 1                      |  |
| Installation        | Surface & Flush        |  |
| Material            | Stainless Steel        |  |
| Power               | DC 12V                 |  |
| Power Consumption   | Standby ≤1W, Work ≤10W |  |
| Working Temperature | - 40°C~+60°C           |  |
| Relative Humidity   | 10%~90%RH              |  |
| Dimensions          | 129.9mm×32.2mm×140mm   |  |
| Weight              | 0.8Kg                  |  |