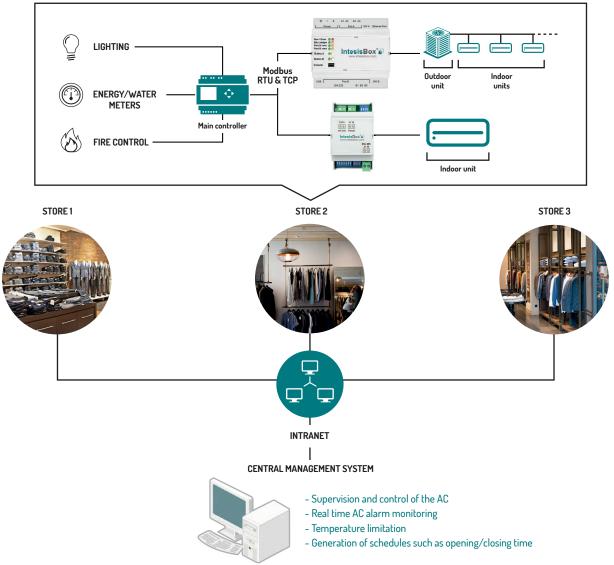

## INTESISBOX MODBUS GATEWAYS FOR THE RETAIL SECTOR

Modbus is one of the most popular control protocol being used today in the retail sector. Among other systems, the control of the Air Conditioner is one of the main concerns due to the high percentage of energy consumption that entails in the building and the importance that carries in the comfort of the clients.

The inclusion of IntesisBox Modbus gateways in the retail sector control system, allows to have a rational control of the AC system obtaining comfort, energy savings and an effective maintenance.

Additionally, due to the bidirectional communication between the AC units and the Modbus system, it is possible to have a complete supervision of the installations being able to monitor alarms or relevant signals such as the current temperature of each store and many more.

## BENEFITS

- Great energy savings thanks to the temperature limitations at the stores and the generation of schedules.

- Total integration of the Air Conditioner into the store management system allowing interaction with other intallations such as the fire control system.

- Real time AC alarm monitoring with detailed error information that allows to take the necessary actions in the fastest way.
- Possibility to have a global control of all the stores AC system from a unique central point.