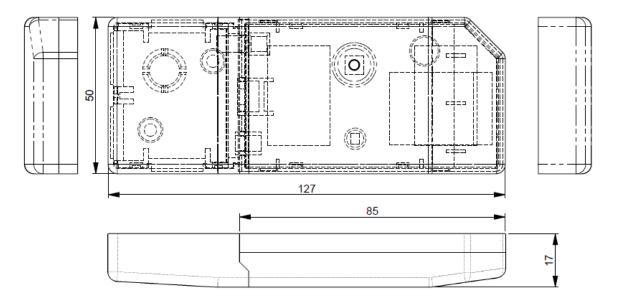

## 2. Dimensions

## 3. Technical Features

| Enclosure                | ABS (UL 94 V-0). 2,1 mm thickness                                                                                 |
|--------------------------|-------------------------------------------------------------------------------------------------------------------|
| Dimensions               | 127 x 50 x 17 mm                                                                                                  |
| Weight                   | 80g                                                                                                               |
| Colour                   | White                                                                                                             |
| Power supply             | 12V, 60mA typical<br>Doesn't require external power supply (supplied by the AC Unit)                              |
| Radio Parameters         | RF Frequency range: 2412 to 2484 MHz<br>Output power (average):<br>- 20 dBm (11Mb/Sec.)<br>- 14 dBm (72.2Mb/Sec.) |
| Mounting                 | Wall                                                                                                              |
| LED indicators           | 1 x Device status                                                                                                 |
| Operating<br>Temperature | From 0°C to 40°C                                                                                                  |
| Operating humidity       | <93% HR, no condensation                                                                                          |
| Stock humidity           | <93% HR, no condensation                                                                                          |
| RoHS conformity          | Compliant with RoHS directive (2011/65/EU).                                                                       |