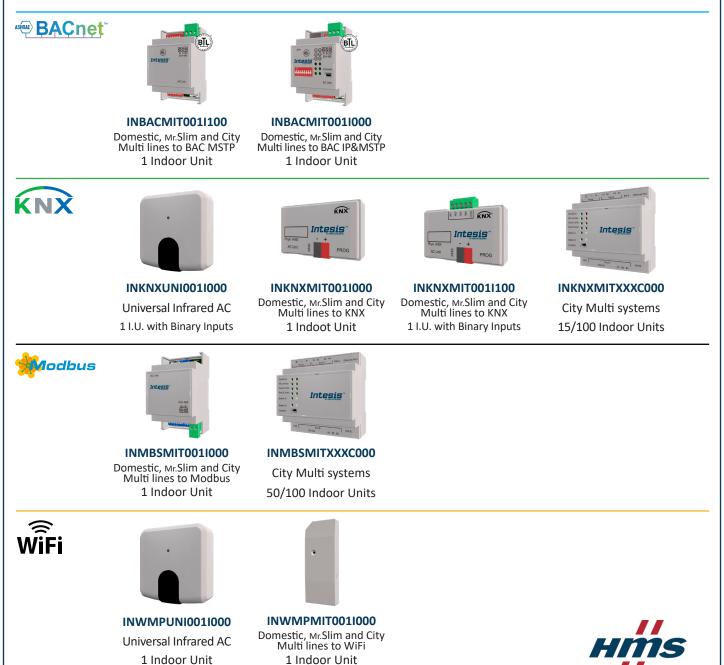

## Intesis AC interfaces for Mitsubishi Electric AC

The Intesis portfolio includes a wide variety of AC interfaces for the integration of Mitsubishi Electric Air Conditioners into the most popular home and building automation standard protocols.

Intesis offers high quality Air Conditioner interfaces for the integration of climate systems into BACnet, KNX, Modbus and 2.4 GHz wireless installations. Enjoy the benefit of working with the market leader in the field of Air Conditioning integration that offers highly reliable solutions developed in collaboration with all major AC manufacturers.