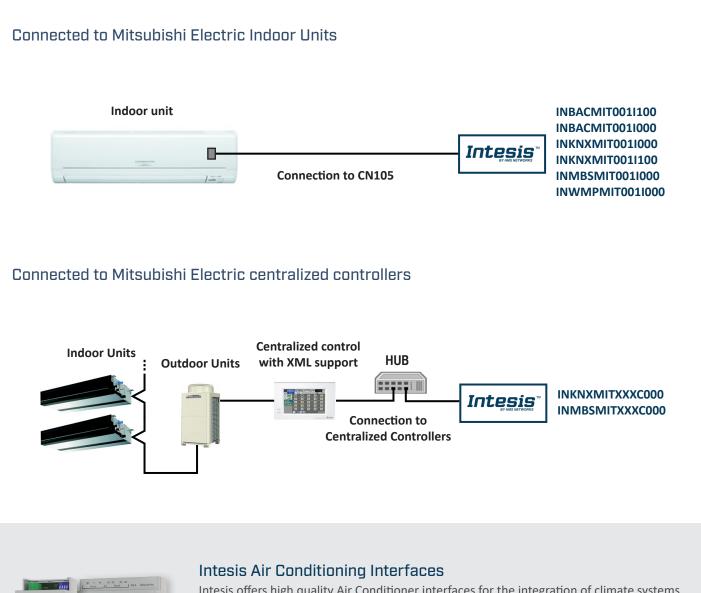

## Intesis AC interfaces for Mitsubishi Electric AC

The Intesis portfolio includes a wide variety of AC interfaces for the integration of Mitsubishi Electric Air Conditioners into the most popular home and building automation standard protocols.

Intesis offers high quality Air Conditioner interfaces for the integration of climate systems into BACnet, KNX, Modbus and 2.4 GHz wireless installations. Enjoy the benefit of working with the market leader in the field of Air Conditioning integration that offers highly reliable solutions developed in collaboration with all major AC manufacturers.