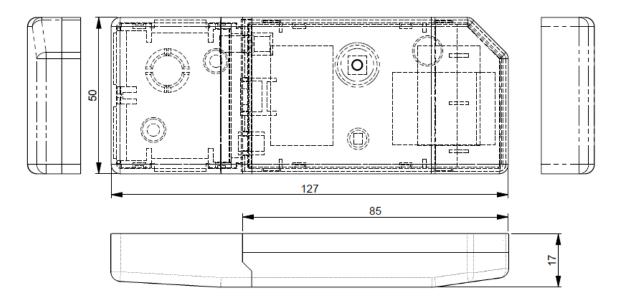

## 2. Dimensions

Figure 2.1 Device dimensions in mm and back view

## 3. Technical Features

| Enclosure                | ABS (UL 94 V-0). 2,1 mm thickness                                                                        |
|--------------------------|----------------------------------------------------------------------------------------------------------|
| Dimensions               | 127 x 50 x 17 mm                                                                                         |
| Weight                   | 80g                                                                                                      |
| Colour                   | White                                                                                                    |
| Power supply             | 12V, 60mA typical Doesn't require external power supply (supplied by the AC Unit)                        |
| Radio<br>Parameters      | RF Frequency range: 2412 to 2484 MHz Output power (average): - 20 dBm (11Mb/Sec.) - 14 dBm (72.2Mb/Sec.) |
| Mounting                 | Wall                                                                                                     |
| LED indicators           | 1 x Device status                                                                                        |
| Operating<br>Temperature | From 0°C to 40°C                                                                                         |
| Operating humidity       | <93% HR, no condensation                                                                                 |
| Stock humidity           | <93% HR, no condensation                                                                                 |
| RoHS conformity          | Compliant with RoHS directive (2011/65/EU).                                                              |