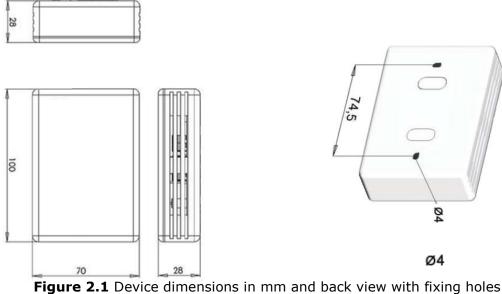

## **3. Technical Features**

| ABS (UL 94 V-0). 2,5 mm thickness                                         |
|---------------------------------------------------------------------------|
| 70 x 100 x 28 mm                                                          |
| 103g                                                                      |
| White                                                                     |
| 14V, 54mA typical                                                         |
| 12DCV, 60mA                                                               |
| RF Frequency range: 2412 to 2484 MHz<br>Output power (typical): 14/20 dBm |
| Wall                                                                      |
| 1 x Device status                                                         |
| From 0°C to 40°C                                                          |
| <93% HR, no condensation                                                  |
| <93% HR, no condensation                                                  |
| Compliant with RoHS2 directive (2011/65/CE).                              |
|                                                                           |

Table 3.1 Technical features