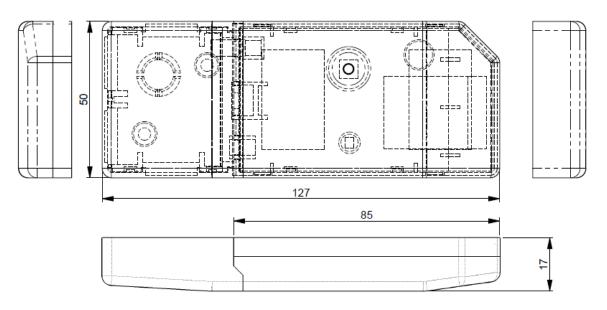

## Wi-Fi interface for Panasonic air conditioners

| Enclosure                | ABS (UL 94 V-0). 2,1 mm thickness                                                                                 |
|--------------------------|-------------------------------------------------------------------------------------------------------------------|
| Dimensions               | 127 x 50 x 17 mm                                                                                                  |
| Weight                   | 80g                                                                                                               |
| Colour                   | White                                                                                                             |
| Power supply             | 12V, 60mA typical<br>Doesn't require external power supply (supplied by the AC Unit)                              |
| Radio<br>Parameters      | RF Frequency range: 2412 to 2484 MHz<br>Output power (average):<br>- 20 dBm (11Mb/Sec.)<br>- 14 dBm (72.2Mb/Sec.) |
| Mounting                 | Wall                                                                                                              |
| LED indicators           | 1 x Device status                                                                                                 |
| Operating<br>Temperature | From 0°C to 40°C                                                                                                  |
| Operating humidity       | <93% HR, no condensation                                                                                          |
| Stock humidity           | <93% HR, no condensation                                                                                          |
| <b>RoHS conformity</b>   | Compliant with RoHS directive (2011/65/EU).                                                                       |