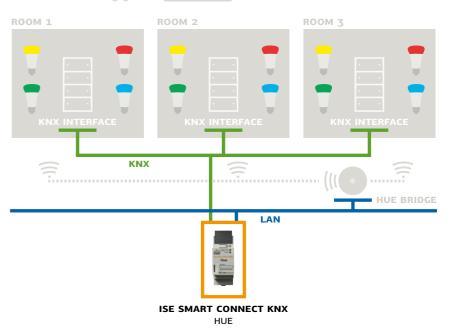

The solution comes in the form of the new ise smart connect KNX Hue: with the KNX system, the innovative KNX adapter lets you control up to 25 Hue lights via dimmer or switch. From warm to lively, the lamps' LED technology opens up the wide spectrum of light hues. Individual RGB values can be set for each individual lamp. The KNX control element lets you choose comfortably between complete light scenarios and separate control.

#### Features:

- ... Separately control up to 25 Philips Hue lamps via switching and dimming
- ::: individual control of RGB color hues possible
- ... for ETS version 4.1.6. or higher

Control Philips Hue via KNX. Adjust whole scenarios or color and brightness of each individual lamp.

## **Smart Connection** Philips Hue controlled via KNX

Complete Philips Hue control via KNX – it is now possible thanks to the adapter novelty by ise! Please contact us and we will be happy to provide you with more details.