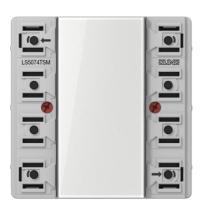

#### LS 5074 TSM

#### KNX standard push-button module, 4-gang

including transparent cover ref.-no.: LS 50 NA for cover kit 4-gang, ref.-no.: ..504 TSA .. in the LS range ETS product family: Push-button Product type: 4-gang push-button

## Product characteristics

- KNX medium: TP 256
- Push-button functions switching, dimming, controlling blinds, value transmitter, calling up light scenes etc.
- To be completed with cover kit
- Inscription field
- One red status LED for a pair of buttons
- One operation LED as floor pilot light and to indicate the programming status red, green or blue adjustable
- Energy saving mode
- Integrated bus coupling unit
- Including transparent cover kit for operation on construction site without design covers

#### Spare part:

transparent cover ref.-no.: LS 50 NA