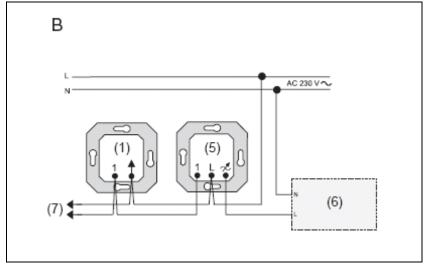

## 2-wire extension insert

Ref.-no..: 1220 NE

...1561.07...

short-stroke pushbutton (2) onto the insert together with frame (3). Electrical contacting is established through plug (4).

For the connection, refer to Fig. B.

- (5) main unit
- (6) Load
- (1) '2-wire' extension
- (7) for further extensions