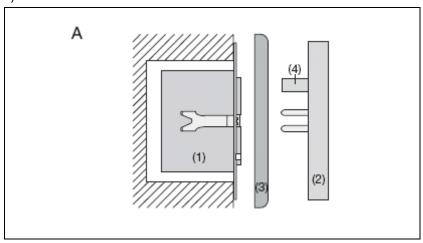

#### 3. Installation instructions

Install extension insert (1) in a connection box according to DIN 49073 (Fig. A).

The connection terminals of the insert must be down. The extension insert can only be used in combination with the short-stroke pushbutton. Plug

## 2-wire extension insert

Ref.-no..: 1220 NE

...1561.07...

short-stroke pushbutton (2) onto the insert together with frame (3). Electrical contacting is established through plug (4).

For the connection, refer to Fig. B.