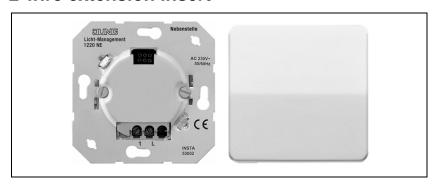

2-wire extension insert

Ref.-no..: 1220 NE

...1561.07...

## **Light Management**

## 2-wire extension insert

Ref.-no..: 1220 NE

...1561.07...

short-stroke pushbutton (2) onto the insert together with frame (3). Electrical contacting is established through plug (4).

For the connection, refer to Fig. B.