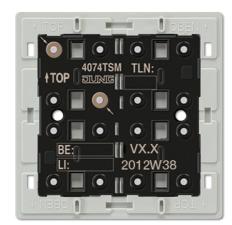

#### 4074 TSM

## KNX standard push-button module, 4-gang

for cover kit 4-gang, ref.-no.: .. 404 TSA ..

for cover 4-gang with symbols, ref.-no.: .. 404 TSAP ..

Adapter frames are included in delivery:

ref.-no. LS 4 AR for LS range (pre-mounted) and ref.-no. CD 4 AR for CD range.

### Product characteristics

- KNX medium: TP 256
- Push-button functions switching, dimming, controlling blinds, value transmitter, calling up light scenes etc.
- To be completed with cover kit
- One red status LED per button
- One blue operation LED as floor pilot light and to indicate the programming status
- Integrated bus coupling unit
- Including transparent cover kit for operation on construction site without design covers