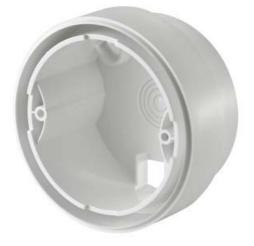

#### Product and functional description

AP 258E01 is used as surface mounting enclosure for UP 258Ex1 presence detector for mounting the UP 258Ex1 presence detector as a surface-mounted device.