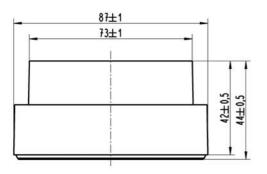

# SIEMENS

## GAMMA <u>instabus</u> Technical product information

August 2011

5WG1 258-7EB01

AP 258E01 surface mounting enclosure for UP 258Ex1 presence detector

#### Product and functional description



AP 258E01 is used as surface mounting enclosure for UP 258Ex1 presence detector for mounting the UP 258Ex1 presence detector as a surface-mounted device.

### **Dimension drawing**

Dimensions in mm



#### **General notes**

- The operating instructions must be handed over to the client.
- A faulty device shall be sent with a Return Good Note for Service provided by the appropriate Siemens sales office to the following address:
- SIEMENS AG, Siemensstr. 10, D-93055 Regensburg
  If you have further questions concerning the product please contact our technical support.
- ▲ +49 (911) 895-7223
- Support.automation@siemens.com
- www.siemens.de/automation/support-request