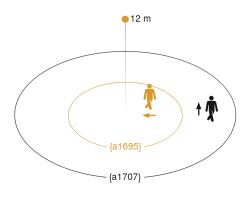

### **Detection Zone**

Mögliche Montagehöhe: 4,00 m - 14,00 m

Orange: radial Schwarz: tangential