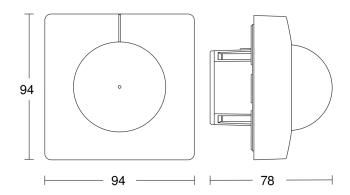

### Technical specifications

| Type                                          | Motion detectors                            |
|-----------------------------------------------|---------------------------------------------|
| Dimensions (L x W x H)                        | 78 x 94 x 94 mm                             |
| Sensor Technology                             | passive infrared                            |
| Application, place                            | Indoors                                     |
| Application, place, room                      | high-bay warehouse, sports hall,<br>Indoors |
| Installation site                             | ceiling                                     |
| Installation                                  | Concealed wiring                            |
| Switching zones                               | 1416 switching zones                        |
| Electronic scalability                        | No                                          |
| Mounting height                               | 4,00 – 14,00 m                              |
| Optimum mounting height                       | 12 m                                        |
| Detection angle                               | 360 °                                       |
| Angle of aperture                             | 45 °                                        |
| Sneak-by guard                                | Yes                                         |
| Capability of masking out individual segments | Yes                                         |