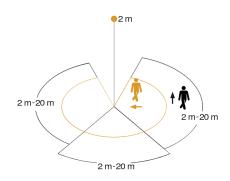

### **Detection Zone**

 $\label{eq:model} \mbox{M\"{o}gliche Montageh\"{o}he: 2,00 m} -5,00 \ m \\ \mbox{Orange: radial}$ 

Schwarz: tangential 3 skalierbare Zonen

### **Technical specifications**

| Туре                                          | Motion detectors                                              |
|-----------------------------------------------|---------------------------------------------------------------|
| Type of accessory                             | Corner adapter                                                |
| Dimensions (L x W x H)                        | 172 x 113 x 144 mm                                            |
| Sensor Technology                             | passive infrared                                              |
| Application, place                            | Indoors, Outdoors                                             |
| Installation site                             | wall, ceiling, corner                                         |
| Installation                                  | Surface wiring                                                |
| Mounting height                               | 2,00 – 5,00 m                                                 |
| Reach, radial                                 | $r = 4 \text{ m } (42 \text{ m}^2)$                           |
| Reach, tangential                             | $r = 20 \text{ m} (1047 \text{ m}^2)$                         |
| Reach, detail                                 | Reach adjustable from 2 - 20 m in 3 directions (100° in each) |
| Detection angle                               | 300 °                                                         |
| Angle of aperture                             | 180 °                                                         |
| Switching zones                               | 1360 switching zones                                          |
| Optimum mounting height                       | 2 m                                                           |
| Mechanical scalability                        | Yes                                                           |
| Sneak-by guard                                | Yes                                                           |
| Capability of masking out individual segments | Yes                                                           |
| Electronic scalability                        | No                                                            |
| Twilight setting TEACH                        | Yes                                                           |
| Twilight setting                              | 2 – 1000 lx                                                   |
|                                               |                                                               |