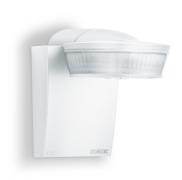

## sensIQ KNX

V3.1 white EAN 4007841 059576 Article number 059576

Function description

King of the infrared motion detectors. The revolutionary sensIQ KNX for indoors and out, ideal for building entrances, loading bays, installation height up to 5 m, quadruple sensor system for optimum coverage over a 300° detection angle, 20 m range (tangential), metre-precision reach setting in 3 different directions. Remote control and corner wall mount bracket included.