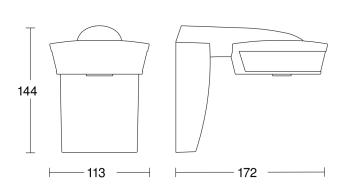

### **Technical specifications**

| Туре                                          | Motion detectors                                              |
|-----------------------------------------------|---------------------------------------------------------------|
| Type of accessory                             | Corner adapter                                                |
| Dimensions (L x W x H)                        | 172 x 113 x 144 mm                                            |
| Sensor Technology                             | passive infrared                                              |
| Application, place                            | Indoors, Outdoors                                             |
| Installation site                             | wall, ceiling, corner                                         |
| Installation                                  | Surface wiring                                                |
| Mounting height                               | 2,00 – 5,00 m                                                 |
| Reach, radial                                 | $r = 4 \text{ m } (42 \text{ m}^2)$                           |
| Reach, tangential                             | $r = 20 \text{ m} (1047 \text{ m}^2)$                         |
| Reach, detail                                 | Reach adjustable from 2 - 20 m in 3 directions (100° in each) |
| Detection angle                               | 300 °                                                         |
| Angle of aperture                             | 180 °                                                         |
| Switching zones                               | 1360 switching zones                                          |
| Optimum mounting height                       | 2 m                                                           |
| Mechanical scalability                        | Yes                                                           |
| Sneak-by guard                                | Yes                                                           |
| Capability of masking out individual segments | Yes                                                           |
| Electronic scalability                        | No                                                            |
| Twilight setting TEACH                        | Yes                                                           |
| Twilight setting                              | 2 – 1000 lx                                                   |
|                                               |                                                               |

### **Dimension Drawing**