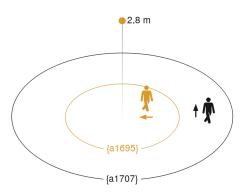

### **Detection Zone**

Mögliche Montagehöhe: 2,50 m – 4,00 m Orange: radial Schwarz: tangential