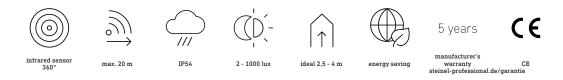

## **Technical specifications**

| Туре                                          | Motion and Presence Detector |
|-----------------------------------------------|------------------------------|
| Dimensions (L x W x H)                        | 65 x 95 x 95 mm              |
| Mains power supply                            | 12 – 22,5 V / 50 – 60 Hz     |
| Power supply, detail                          | DALI bus                     |
| Number of Dali users                          | 3                            |
| Sensor Technology                             | passive infrared             |
| Application, place                            | Outdoors, Indoors            |
| Installation site                             | ceiling                      |
| Installation                                  | Surface wiring               |
| Mounting height                               | 2,5 – 4,00 m                 |
| Reach, radial                                 | Ø 8 m (50 m <sup>2</sup> )   |
| Reach, tangential                             | Ø 40 m (1257 m²)             |
| Reach, presence                               | Ø 3 m (7 m <sup>2</sup> )    |
| Detection angle                               | 360 °                        |
| Angle of aperture                             | 180 °                        |
| Switching zones                               | 1416 switching zones         |
| Optimum mounting height                       | 2,8 m                        |
| Mechanical scalability                        | No                           |
| Sneak-by guard                                | Yes                          |
| Capability of masking out individual segments | Yes                          |

| Electronic scalability       | No                                                                                                                                                                                                                                |  |
|------------------------------|-----------------------------------------------------------------------------------------------------------------------------------------------------------------------------------------------------------------------------------|--|
| Twilight setting TEACH       | No                                                                                                                                                                                                                                |  |
| Twilight setting             | 2 – 1000 lx                                                                                                                                                                                                                       |  |
| Switching output 1, floating | g No                                                                                                                                                                                                                              |  |
| Control output, Dali         | Addressable/slave                                                                                                                                                                                                                 |  |
| Constant-lighting control    | No                                                                                                                                                                                                                                |  |
| Basic light level function   | No                                                                                                                                                                                                                                |  |
| Settings via                 | Bus                                                                                                                                                                                                                               |  |
| With remote control          | No                                                                                                                                                                                                                                |  |
| Interconnection              | Yes                                                                                                                                                                                                                               |  |
| Type of interconnection      | Master/slave                                                                                                                                                                                                                      |  |
| IP-rating                    | IP54                                                                                                                                                                                                                              |  |
| Material                     | Plastic                                                                                                                                                                                                                           |  |
| Ambient temperature          | -20 – 50 °C                                                                                                                                                                                                                       |  |
| Application, room            | production facilities, recreation room,<br>changing room, function room /<br>ancillary room, sports hall, reception<br>/ lobby, stairwell, WC / washroom,<br>multi-storey / underground car park,<br>outdoors, warehouse, Indoors |  |
| Colour                       | white                                                                                                                                                                                                                             |  |
| Colour, RAL                  | 9003                                                                                                                                                                                                                              |  |
| Manufacturer's Warranty      | 5 years                                                                                                                                                                                                                           |  |
| Version                      | DALI-2 IPD - surface, sq.                                                                                                                                                                                                         |  |
| PU1, EAN                     | 4007841057237                                                                                                                                                                                                                     |  |
|                              |                                                                                                                                                                                                                                   |  |