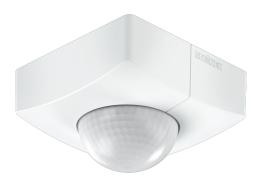

#### **Function description**

Higher, further, faster. Infrared motion detector IS 3360 for indoors and out, ideal for watching over high spaces and large areas, such as multi-storey and underground car parks, installation height up to 4 m, 360° angle of coverage, reach 20 m max. (tangential). Available either in round or square surface-mounted and concealed version. DALI-2 Input Device enables sensors to communicate collected sensor data to higher-level lighting management systems (e.g. LiveLink).

### Motion and Presence Detector - Professional Line