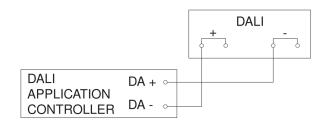

|  |
|                              |                                                                                                                                                                                                                                   |  |

#### Accessories

| EAN 4007841 009151 | Remote control Smart Remote |
|--------------------|-----------------------------|
| EAN 4007841 056711 | Black cover for IR-sensors  |

### Motion and Presence Detector - Professional Line

## IS 3360

DALI-2 IPD - surface, sq. EAN 4007841 057237 Article number 057237



### **Detection Zone**



Mögliche Montagehöhe: 2,50 m – 4,00 m Orange: radial Schwarz: tangential

### Circuit diagram



### Dimension Drawing