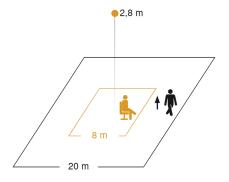

#### **Technical specifications**

| Туре                                          | Presence detector               |
|-----------------------------------------------|---------------------------------|
| Dimensions (L x W x H)                        | 70 x 120 x 120 mm               |
| Mains power supply                            | 12 – 22,5 V                     |
| Power supply, detail                          | DALI bus                        |
| Number of Dali users                          | 4                               |
| Sensor Technology                             | passive infrared                |
| Application, place                            | Indoors                         |
| Installation site                             | ceiling                         |
| Installation                                  | Concealed wiring                |
| Mounting height                               | 2,50 – 10 m                     |
| Reach, radial                                 | 8 x 8 m (64 m <sup>2</sup> )    |
| Reach, tangential                             | 20 x 20 m (400 m <sup>2</sup> ) |
| Reach, presence                               | 8 x 8 m (64 m <sup>2</sup> )    |
| Detection angle                               | 360 °                           |
| Angle of aperture                             | 160 °                           |
| Switching zones                               | 4800 switching zones            |
| Optimum mounting height                       | 2,8 m                           |
| Mechanical scalability                        | Yes                             |
| Sneak-by guard                                | Yes                             |
| Capability of masking out individual segments | No                              |

#### **Detection Zone**

#### **Dimension Drawing**

Mögliche Montagehöhe: 2,50 m – 10,00 m Orange: Präsenz Schwarz: tangential