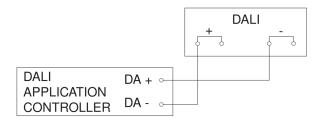

| 4007841057497       |
|                                                                                                                                                                                                                                                  |                     |

## **IR Quattro HD**

DALI-2 Input Device EAN 4007841 057497 Article number 057497

# . steinel

#### Accessories

| EAN 4007841 003036 | Control PRO guard cage                             |
|--------------------|----------------------------------------------------|
| EAN 4007841 000363 | Surface-mounting adapter Control PRO AP Box (IP54) |

#### **Detection Zone**

#### **Dimension Drawing**



Mögliche Montagehöhe: 2,50 m – 10,00 m Orange: Präsenz Schwarz: tangential

### Circuit diagram