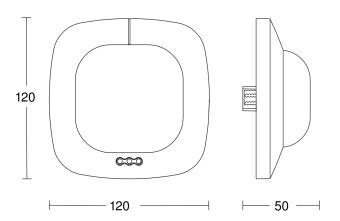

#### **Technical specifications**

| Туре                                          | Presence detector               |
|-----------------------------------------------|---------------------------------|
| Dimensions (L x W x H)                        | 70 x 120 x 120 mm               |
| Mains power supply                            | 12 – 22,5 V                     |
| Power supply, detail                          | DALI bus                        |
| Number of Dali users                          | 4                               |
| Sensor Technology                             | passive infrared                |
| Application, place                            | Indoors                         |
| Installation site                             | ceiling                         |
| Installation                                  | Concealed wiring                |
| Mounting height                               | 2,50 – 10 m                     |
| Reach, radial                                 | 8 x 8 m (64 m <sup>2</sup> )    |
| Reach, tangential                             | 20 x 20 m (400 m <sup>2</sup> ) |
| Reach, presence                               | 8 x 8 m (64 m <sup>2</sup> )    |
| Detection angle                               | 360 °                           |
| Angle of aperture                             | 160 °                           |
| Switching zones                               | 4800 switching zones            |
| Optimum mounting height                       | 2,8 m                           |
| Mechanical scalability                        | Yes                             |
| Sneak-by guard                                | Yes                             |
| Capability of masking out individual segments | No                              |