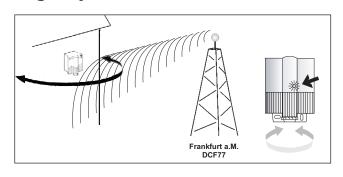

## Align top2 RC-DCF antenna

➤ Align the radio antenna so that the green LED flashes once a second (reception available).

### **Install top2 RC-DCF antenna**

Best reception is achieved by installing on outside of buildings.

- > Ensure correct polarity!
- > Do not lay cable parallel to antenna!
- > Avoid installation in the vicinity of
  - electric circuit components
  - Radio transmitters
  - metallic objects
  - television sets

Bell wire: YR

• Sensitivity: 100 μV/m

Reception area: 1500 km around Frankfurt/Main

• Reception duration: minimum 3 minutes

• Use: only for devices in top2 range

• Number of

participants: maximum of 10 participants per antenna