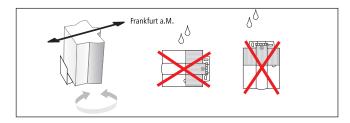

### **Install top2 RC-DCF antenna**

Best reception is achieved by installing on outside of buildings.

- > Ensure correct polarity!
- > Do not lay cable parallel to antenna!
- > Avoid installation in the vicinity of
  - electric circuit components
  - Radio transmitters
  - metallic objects
  - television sets