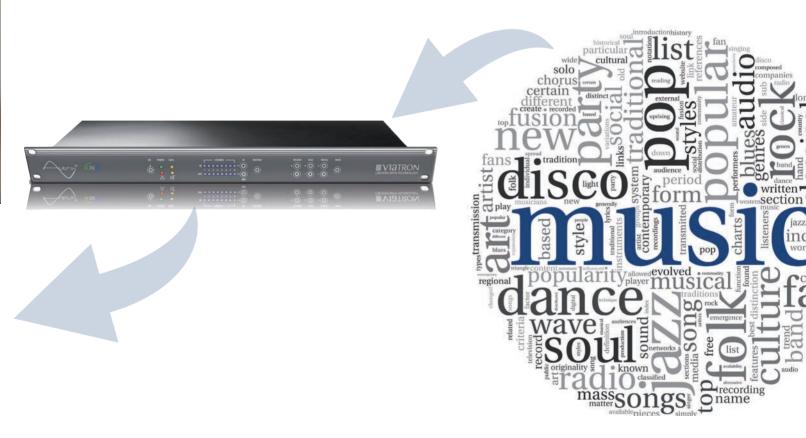

### Experience music throughout your home quite easy and convenient

The Autrix distributes music in the building - from different sources in up to 8 zones.

#### For your music pleasure, all you need is the Autrix.

- For your music pleasure, all you need is the Autrix.
- Distributed in different zones
- Comfortable controlled directly by the KNX
- Integrated power amplifier (modular expandable)
- With an existing KNX building bus, the only thing required, is the speaker cabling
- Easy configuration via ETS
- For each zone the volume and the source are individually adjustable
- Radio / MP3 player optional available (MusicClientOne)