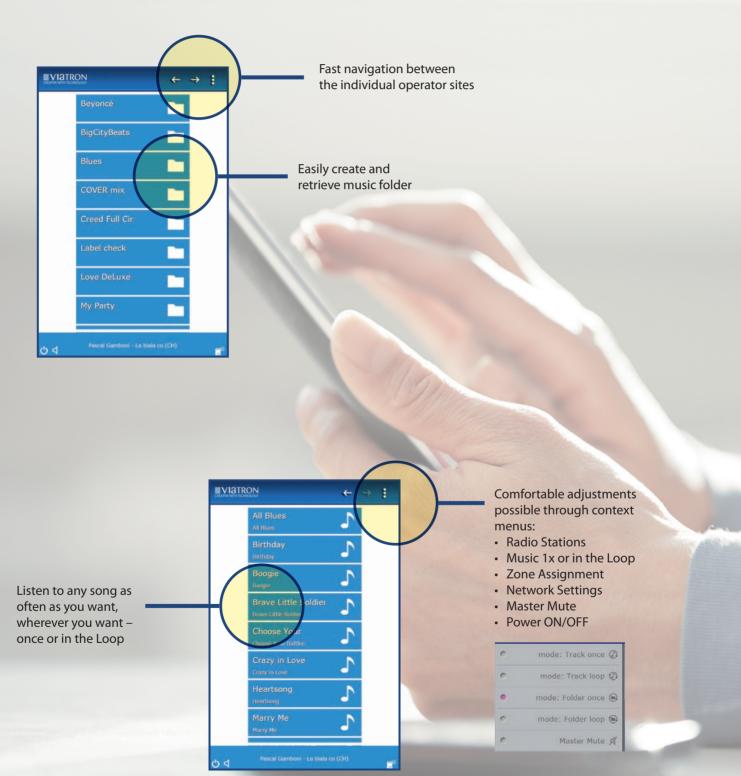

#### MusicClientOne: the web extension of the Autrix

- Convenient Web Control (for smartphone, tablet, etc.)
- Integrated web radio and an MP3 player fully operable via KNX
- Functions such as changing channels, select the song title, stop, forward / back etc. are included.
- The feedback from the media data such as artist, title, etc. is carried out directly in the KNX system.
- AutrixCast (preconfigured channel list Plug & Play)

#### MusicClientOne - Operating the Autrix via browser

#### Music control - just with your Smartphone, Tablet & Co