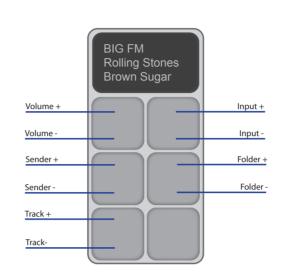

#### Adjusting the volume with the light switch.

Upon request, each light switch becomes a multimedia device:

- Always available
- Easy to use
- Controlling the volumen in the zones, selecting channels etc.
- By ID3 support all the available information to the track can be displayed.

Example: