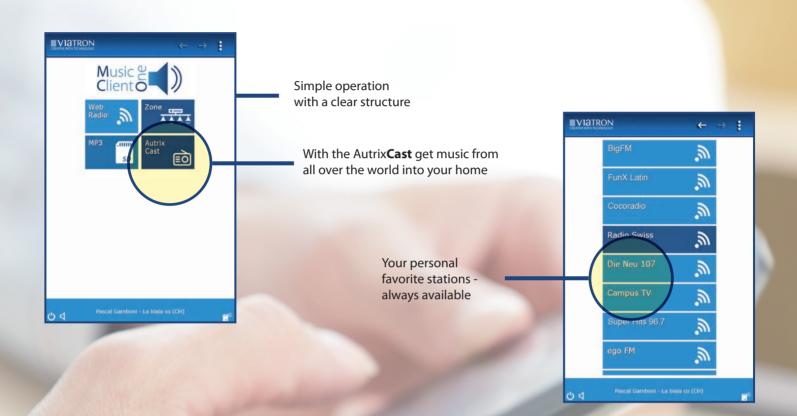

#### MusicClientOne: the web extension of the Autrix

- Convenient Web Control (for smartphone, tablet, etc.)
- Integrated web radio and an MP3 player fully operable via KNX
- Functions such as changing channels, select the song title, stop, forward / back etc. are included.
- The feedback from the media data such as artist, title, etc. is carried out directly in the KNX system.
- AutrixCast (preconfigured channel list Plug & Play)

#### MusicClientOne - Operating the Autrix via browser

#### Music control - just with your Smartphone, Tablet & Co

## Integrated in the MusicClientOne: Autrix**Cast** - from Party Mix to Classic Breakfast.

In addition to the saved favorite radio channels, the Autrix gets automatically more channels out of our free internet service, compiled by our music experts and updated regularly - sorted by genres.

So there is something for every taste. Let yourself be surprised. Whether you are looking for a new soundtrack for your fitness training or for the perfect feel-good mix – pushing one button will do.

And the handling? Simple and clear as usual. A true plug-and-play Internet radio solution - fully integrated in the KNX!