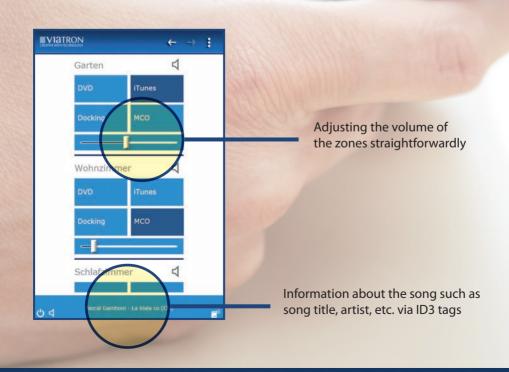

#### Adjusting the volume with the light switch.

Upon request, each light switch becomes a multimedia device:

- Always available
- Easy to use
- Controlling the volumen in the zones, selecting channels etc.
- By ID3 support all the available information to the track can be displayed.

Example: