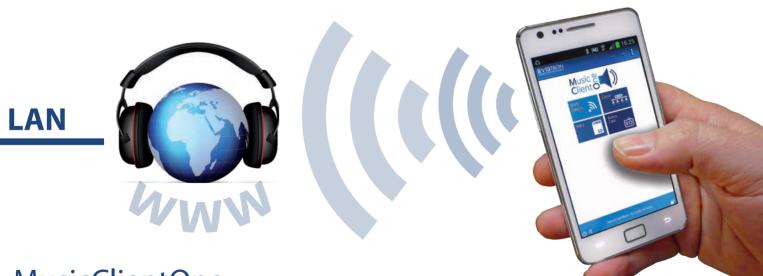

#### MusicClientOne: the web extension of the Autrix

- Convenient Web Control (for smartphone, tablet, etc.)
- Integrated web radio and an MP3 player fully operable via KNX
- Functions such as changing channels, select the song title, stop, forward / back etc. are included.
- The feedback from the media data such as artist, title, etc. is carried out directly in the KNX system.
- AutrixCast (preconfigured channel list Plug & Play)

#### Music control - just with your Smartphone, Tablet & Co