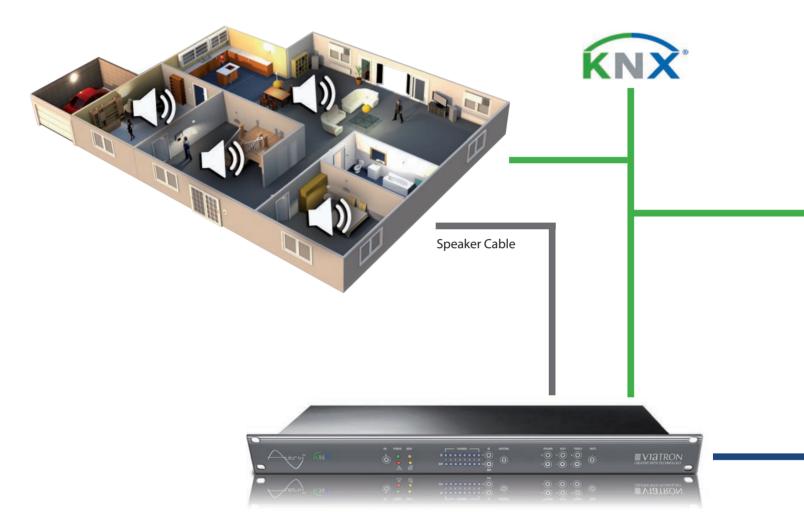

### Experience music throughout your home quite easy and convenient

The Autrix distributes music in the building - from different sources in up to 8 zones.

#### For your music pleasure, all you need is the Autrix.

- For your music pleasure, all you need is the Autrix.
- Distributed in different zones
- Comfortable controlled directly by the KNX
- Integrated power amplifier (modular expandable)
- With an existing KNX building bus, the only thing required, is the speaker cabling
- Easy configuration via ETS
- For each zone the volume and the source are individually adjustable
- Radio / MP3 player optional available (MusicClientOne)