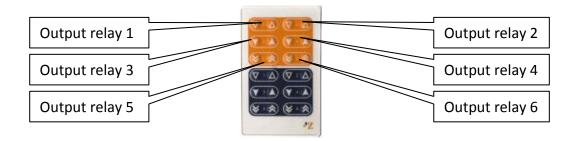

## 1. The actuator ACTinBOX MAX incorporates in its design an infrared receiver

The actuator ACTinBOX MAX6 includes the possibility to test the OUTPUT from the infrared remote control (the same which is used to control the Z38 touch screen)

To control the OUTPUT from the IR remote, it is necessary to have programming LED lit.

- Right Button => Close the corresponding output relay
- Left Button =>Open the corresponding output relay

- It's only an output test of the actuator, none of its parameterized functions (timer, scene...) are taken into account at the moment to open and close relays.
- Serial number from which this feature is included.
  - 08ACK